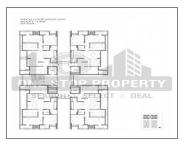

## **PROJECT DETAILS**

| Sr. No. | Туре  | Constructed Area (SBA) | Area Unit |
|---------|-------|------------------------|-----------|
| 1       | 3 BHK | 1850-1975              | Sq. Ft.   |
| 2       | 4 BHK | 2425-2560              | Sq. Ft.   |
| 3       | 4 BHK | 2850-3000              | Sq. Ft.   |
| 4       | 5 BHK | 3750-3900              | Sq. Ft.   |