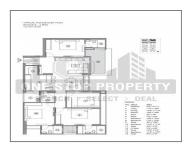

## **PROJECT DETAILS**

| Sr. No. | Туре  | Constructed Area (SBA) | Area Unit |
|---------|-------|------------------------|-----------|
| 1       | 3 BHK | 1850-1975              | Sq. Ft.   |
| 2       | 4 BHK | 2425-2560              | Sq. Ft.   |
| 3       | 4 BHK | 2850-3000              | Sq. Ft.   |
| 4       | 5 BHK | 3750-3900              | Sq. Ft.   |