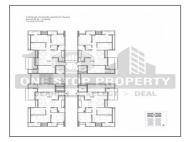

## **PROJECT DETAILS**

| Sr. No. | Туре  | Constructed Area (SBA) | Area Unit |
|---------|-------|------------------------|-----------|
| 1       | 3 BHK | 1850-1975              | Sq. Ft.   |
| 2       | 4 BHK | 2425-2560              | Sq. Ft.   |
| 3       | 4 BHK | 2850-3000              | Sq. Ft.   |
| 4       | 5 BHK | 3750-3900              | Sq. Ft.   |