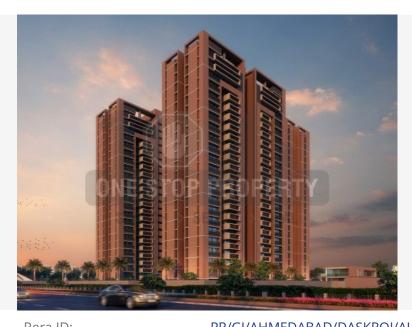

## **PROJECT NAME: SUN SKY PARK (P-1010)** 200 Ft Ring Road, Opp. Iskon Platinum, Bopal Circle

Property Type: Flat/Appartment

Sun Builder Group Builder Name:

Locality: Ambli

Ahmedabad City:

State: Gujarat

30-06-2020 Availability:

## **PROPERTY PHOTOS**

**Note:** All visuals, images, facilities and other details shown here are for presentation only and are subject to change by the builder/developer/owner without any obligation.

**Disclaimer:** onestopproperty.in is a online Real Estate platform for Seller and Agent/Broker/Customer/Buyer to facilitate their real estate needs. One Stop Property cannot control any transactions between the Seller and the Agent/Broker/Customer/Buyer. Properties details displayed on the onestopproperty.in website are for informational purposes only. Information regarding real estate projects including property/project details, by various Builder(s)/Developer(s)/Broker(s) who have advertised their property/project. Nothing contained herein shall be deemed to constitute legal advice, solicitations, marketing, offer for sale, invitation to offer, invitation to acquire by the developer/builder or any other entity. One Stop Property Solutions Pvt Ltd shall neither be responsible nor liable to mediate or resolve any disputes or disagreements between the Seller and Agent/Broker/Customer/Buyer. Hereby we strongly advised to visit the relevant RERA website before taking any decision based on the contents displayed on the website.