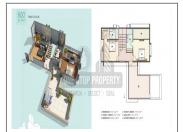

## **PROJECT DETAILS**

| Sr. No.                                 | Туре  | Plot Area (SBA)    | Area Unit                               |
|-----------------------------------------|-------|--------------------|-----------------------------------------|
| 1                                       | Plot  | 525 - 1601 Sq.Yard | Sq. Yrd.                                |
| 2                                       | 1 BHK | 400 Sq.Yard        | Sq. Yrd.                                |
| 3                                       | 2 BHK | 600 Sq.Yard        | Sq. Yrd.                                |
| 4                                       | 3 BHK | 800 Sq.Yard        | Sq. Yrd.                                |
| *************************************** |       |                    | • • • • • • • • • • • • • • • • • • • • |