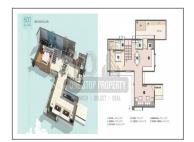

## **PROJECT DETAILS**

| Sr. No.                                 | Туре  | Plot Area (SBA)    | Area Unit                               |
|-----------------------------------------|-------|--------------------|-----------------------------------------|
| 1                                       | Plot  | 525 - 1601 Sq.Yard | Sq. Yrd.                                |
| 2                                       | 1 BHK | 400 Sq.Yard        | Sq. Yrd.                                |
| 3                                       | 2 BHK | 600 Sq.Yard        | Sq. Yrd.                                |
| 4                                       | 3 BHK | 800 Sq.Yard        | Sq. Yrd.                                |
| *************************************** |       |                    | • • • • • • • • • • • • • • • • • • • • |