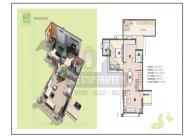

## **PROJECT DETAILS**

| Sr. No.                                 | Туре  | Plot Area (SBA)    | Area Unit                               |
|-----------------------------------------|-------|--------------------|-----------------------------------------|
| 1                                       | Plot  | 525 - 1601 Sq.Yard | Sq. Yrd.                                |
| 2                                       | 1 BHK | 400 Sq.Yard        | Sq. Yrd.                                |
| 3                                       | 2 BHK | 600 Sq.Yard        | Sq. Yrd.                                |
| 4                                       | 3 BHK | 800 Sq.Yard        | Sq. Yrd.                                |
| *************************************** |       |                    | • • • • • • • • • • • • • • • • • • • • |