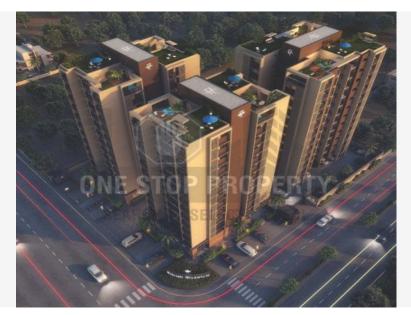

## PROJECT NAME: RAJYASH RIVERIUM (P-1110) Behind G B Shah College Road

| Property Type:      | Flat/Appartment |  |
|---------------------|-----------------|--|
| Builder Name:       | Rajyash Group   |  |
| Locality:           | Vasna           |  |
| City:               | Ahmedabad       |  |
| State:              | Gujarat         |  |
| Availability:       | 31-07-2020      |  |
| Project Type:       | Completed       |  |
| Sample House Ready: | No              |  |

## **PROPERTY PHOTOS**

**Note :** All visuals, images, facilities and other details shown here are for presentation only and are subject to change by the builder/developer/owner without any obligation.