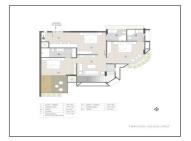

## **PROJECT DETAILS**

| Sr. No. | Туре  | Constructed Area (SBA)    | Area Unit | Parking |
|---------|-------|---------------------------|-----------|---------|
| 1       | 3 ВНК | 2490 Sq.Ft. Super Builtup | Sq. Ft.   | 1       |
| 2       | 4 BHK | 3760 Sq.Ft.Super Builtup  | Sq. Ft.   | 2       |