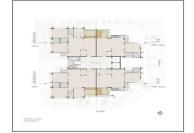

## **PROJECT DETAILS**

| Sr. No. | Туре  | Constructed Area (SBA)    | Area Unit | Parking |
|---------|-------|---------------------------|-----------|---------|
| 1       | 3 ВНК | 2490 Sq.Ft. Super Builtup | Sq. Ft.   | 1       |
| 2       | 4 BHK | 3760 Sq.Ft.Super Builtup  | Sq. Ft.   | 2       |