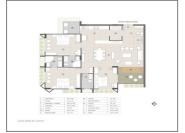

## **PROJECT DETAILS**

| Sr. No. | Туре  | Constructed Area (SBA)    | Area Unit | Parking |
|---------|-------|---------------------------|-----------|---------|
| 1       | 3 ВНК | 2490 Sq.Ft. Super Builtup | Sq. Ft.   | 1       |
| 2       | 4 BHK | 3760 Sq.Ft.Super Builtup  | Sq. Ft.   | 2       |