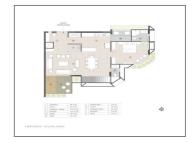

## **PROJECT DETAILS**

| Sr. No. | Туре  | Constructed Area (SBA)    | Area Unit | Parking |
|---------|-------|---------------------------|-----------|---------|
| 1       | 3 ВНК | 2490 Sq.Ft. Super Builtup | Sq. Ft.   | 1       |
| 2       | 4 BHK | 3760 Sq.Ft.Super Builtup  | Sq. Ft.   | 2       |