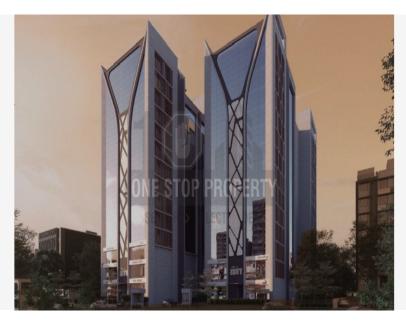

## **PROJECT NAME: ADDOR ASPIRE 2 (P-1136)**

Addor Aspire-ii, Nr. Jahanvee Restaurant, University To Panjrapole Road.

Property Type: Office

Builder Name: Addor Group

Locality: Panjrapol

City: Ahmedabad

State: Gujarat

Description Lavish Office Spaces

Property Facilities: Wash Room Vastu Compliant

Building Amenities: CCTV Camera Fire Safety Visitor Parking

Lift Power Backup Security

House Keeping Borewell Waste Disposal

Vastu Compliant Boom Barrier Rain Water Harvesting

**Entrance Foyer** 

## **Specification:**

Structure: Impressive Foyer. 12'4" ft. height on ground floor (Slab to Slab).

Basement: Two Double Level basements with stackable.