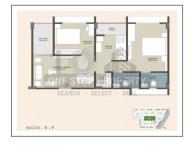

## **PROJECT DETAILS**

| Sr. No. | Туре  | Constructed Area (SBA)        | Area Unit |  |  |
|---------|-------|-------------------------------|-----------|--|--|
| 1       | 2 BHK | 1170-1210 Sq.Ft Super Builtup | Sq. Ft.   |  |  |
|         |       |                               |           |  |  |