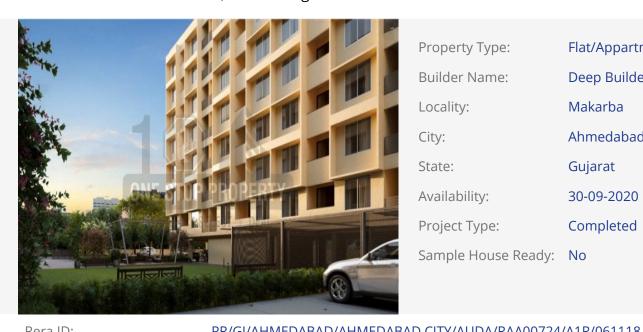

## **PROJECT NAME: INDRAPRASTH HOMES (P-1015)**Near Torrent Power Station, Prahladnagar Ext

Property Type: Flat/Appartment

Deep Builders Builder Name:

Locality: Makarba

Ahmedabad City:

State: Gujarat

Availability: 30-09-2020

Project Type: Completed

Sample House Ready: No

| Rera ID:             | PR/GJ/AHMEDABAD/AHMEDABAD CITY/AUDA/RAA00724/ATR/061118 |             |                 |  |  |
|----------------------|---------------------------------------------------------|-------------|-----------------|--|--|
| Description          | 2 B H K APARTMENTS                                      |             |                 |  |  |
| Architect Name:      | Hiren Patel Architects                                  |             |                 |  |  |
| Property Facilities: | Wooden Floor                                            | Wash Room   |                 |  |  |
| Building Amenities:  | Garden                                                  | Fire Safety | Visitor Parking |  |  |
|                      | Lift                                                    | Gym         | Security        |  |  |
|                      | Piped Gas                                               | Theater     | Cricket Court   |  |  |
|                      | House Keeping                                           | Borewell    | Kid's Play Area |  |  |