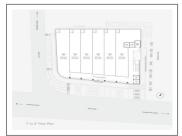

## **PROJECT DETAILS**

| Sr. No. | Туре     | Constructed Area (SBA)          | Area Unit |
|---------|----------|---------------------------------|-----------|
| 1       | Office   | 743 sqft onwards super builtup  | Sq. Ft.   |
| 2       | Showroom | 1766 sqft onwards super builtup | Sq. Ft.   |