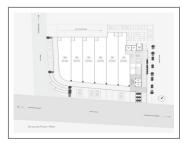

## **PROJECT DETAILS**

| Sr. No. | Туре     | Constructed Area (SBA)          | Area Unit |
|---------|----------|---------------------------------|-----------|
| 1       | Office   | 743 sqft onwards super builtup  | Sq. Ft.   |
| 2       | Showroom | 1766 sqft onwards super builtup | Sq. Ft.   |