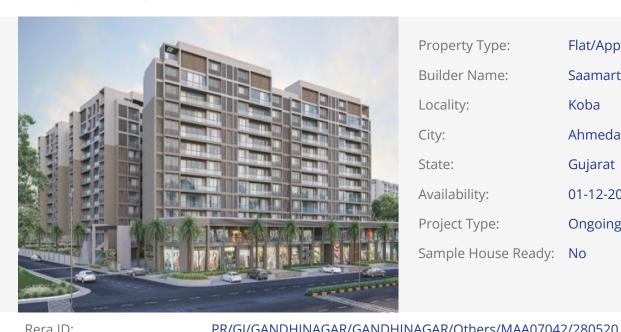

## **PROJECT NAME: SAAMARTH HEAVEN 6 (P-1157)**

K Raheja Road, Tp 02, Koba

Property Type: Flat/Appartment

Saamarth Group Builder Name:

Locality: Koba

City: Ahmedabad

State: Gujarat

01-12-2024 Availability:

Project Type: Ongoing

Sample House Ready: No

| Rera ID:             | PR/GJ/GANDHINAGAR/GANDHINAGAR/Others/MAA0/042/280520 |                         |                     |  |  |  |  |
|----------------------|------------------------------------------------------|-------------------------|---------------------|--|--|--|--|
| Description          | 3, 4 & 5 BHK EXTRA LARGE APARTMENTS.                 |                         |                     |  |  |  |  |
| Architect Name:      | NIYATIBEN MISTRY                                     | Structure Consultant    | UMANG PATEL         |  |  |  |  |
| Property Facilities: | Kitchen Was                                          | sh Room Vastu Co        | ompliant            |  |  |  |  |
| Building Amenities:  | CCTV Camera                                          | Garden                  | Fire Safety         |  |  |  |  |
|                      | Visitor Parking                                      | Lift                    | Gym                 |  |  |  |  |
|                      | Kitchen                                              | Power Backup            | Security            |  |  |  |  |
|                      | Club House                                           | Library                 | Multi Purpose Hall  |  |  |  |  |
|                      | Cricket Court                                        | House Keeping           | Borewell            |  |  |  |  |
|                      | Outdoor Kitchen                                      | Kid's Play Area         | Yoga Room           |  |  |  |  |
|                      | <b>Business Center</b>                               | Games Room              | Driver Lounge       |  |  |  |  |
|                      | Waste Disposal                                       | Vastu Compliant         | Terrace Garden      |  |  |  |  |
|                      | Boom Barrier                                         | Water Lilly Pond        | Multi Purpose Court |  |  |  |  |
|                      | Pick up and Drop off Z                               | one Senior Citizen Area | Gazebo              |  |  |  |  |
|                      | Open Theater (Amphit                                 | theater) Entrance Foyer | Gated Community     |  |  |  |  |
|                      |                                                      |                         |                     |  |  |  |  |