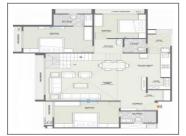

## **PROJECT DETAILS**

| Sr. No. | Туре                                    | Constructed Area (SBA)         | Area Unit | Parking |
|---------|-----------------------------------------|--------------------------------|-----------|---------|
| 1       | 3 ВНК                                   | 1365 - 1430 Sq.Ft. Carpet Area | •         | 1       |
| 2       | 4 BHK                                   | 1887 - 2223 Sq.Ft. Carpet Area | Sq. Ft.   | 2       |
| 3       | 5 BHK                                   | 2397 - 2845 Sq.Ft. Carpet Area |           | 3       |
|         | • • • • • • • • • • • • • • • • • • • • |                                | ••••••    |         |