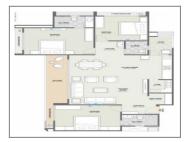

## **PROJECT DETAILS**

| Sr. No. | Туре                                    | Constructed Area (SBA)         | Area Unit | Parking |
|---------|-----------------------------------------|--------------------------------|-----------|---------|
| 1       | 3 ВНК                                   | 1365 - 1430 Sq.Ft. Carpet Area | •         | 1       |
| 2       | 4 BHK                                   | 1887 - 2223 Sq.Ft. Carpet Area | Sq. Ft.   | 2       |
| 3       | 5 BHK                                   | 2397 - 2845 Sq.Ft. Carpet Area |           | 3       |
|         | • • • • • • • • • • • • • • • • • • • • |                                | ••••••    |         |