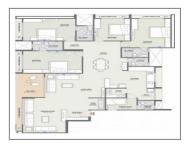

## **PROJECT DETAILS**

| Sr. No. | Туре                                    | Constructed Area (SBA)         | Area Unit | Parking |
|---------|-----------------------------------------|--------------------------------|-----------|---------|
| 1       | 3 ВНК                                   | 1365 - 1430 Sq.Ft. Carpet Area | •         | 1       |
| 2       | 4 BHK                                   | 1887 - 2223 Sq.Ft. Carpet Area | Sq. Ft.   | 2       |
| 3       | 5 BHK                                   | 2397 - 2845 Sq.Ft. Carpet Area |           | 3       |
|         | • • • • • • • • • • • • • • • • • • • • |                                | ••••••    |         |