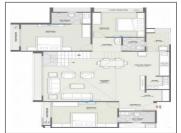

## **PROJECT DETAILS**

| Sr. No. | Туре                                    | Constructed Area (SBA)         | Area Unit | Parking |
|---------|-----------------------------------------|--------------------------------|-----------|---------|
| 1       | 3 ВНК                                   | 1365 - 1430 Sq.Ft. Carpet Area | •         | 1       |
| 2       | 4 BHK                                   | 1887 - 2223 Sq.Ft. Carpet Area | Sq. Ft.   | 2       |
| 3       | 5 BHK                                   | 2397 - 2845 Sq.Ft. Carpet Area |           | 3       |
|         | • • • • • • • • • • • • • • • • • • • • |                                | ••••••    |         |