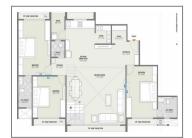

## **PROJECT DETAILS**

| Sr. No. | Туре                                    | Constructed Area (SBA)         | Area Unit | Parking |
|---------|-----------------------------------------|--------------------------------|-----------|---------|
| 1       | 3 ВНК                                   | 1365 - 1430 Sq.Ft. Carpet Area | •         | 1       |
| 2       | 4 BHK                                   | 1887 - 2223 Sq.Ft. Carpet Area | Sq. Ft.   | 2       |
| 3       | 5 BHK                                   | 2397 - 2845 Sq.Ft. Carpet Area |           | 3       |
|         | • • • • • • • • • • • • • • • • • • • • |                                | ••••••    |         |