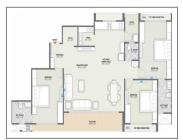

## **PROJECT DETAILS**

| Sr. No. | Туре                                    | Constructed Area (SBA)         | Area Unit | Parking |
|---------|-----------------------------------------|--------------------------------|-----------|---------|
| 1       | 3 ВНК                                   | 1365 - 1430 Sq.Ft. Carpet Area | •         | 1       |
| 2       | 4 BHK                                   | 1887 - 2223 Sq.Ft. Carpet Area | Sq. Ft.   | 2       |
| 3       | 5 BHK                                   | 2397 - 2845 Sq.Ft. Carpet Area |           | 3       |
|         | • • • • • • • • • • • • • • • • • • • • |                                | ••••••    |         |