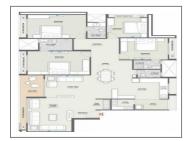

## **PROJECT DETAILS**

| Sr. No. | Туре                                    | Constructed Area (SBA)         | Area Unit | Parking |
|---------|-----------------------------------------|--------------------------------|-----------|---------|
| 1       | 3 ВНК                                   | 1365 - 1430 Sq.Ft. Carpet Area | •         | 1       |
| 2       | 4 BHK                                   | 1887 - 2223 Sq.Ft. Carpet Area | Sq. Ft.   | 2       |
| 3       | 5 BHK                                   | 2397 - 2845 Sq.Ft. Carpet Area |           | 3       |
|         | • • • • • • • • • • • • • • • • • • • • |                                | ••••••    |         |