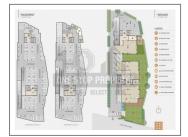

## **PROJECT DETAILS**

| Sr. No. | Туре  | Constructed Area (SBA)            | Area Unit | Parking |
|---------|-------|-----------------------------------|-----------|---------|
| 1       | 3 BHK | 1286 - 1330 Sq.Ft. Carpet<br>Area | Sq. Ft.   | 1       |