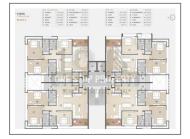

## **PROJECT DETAILS**

| Sr. No. | Туре  | Constructed Area (SBA)            | Area Unit | Parking |
|---------|-------|-----------------------------------|-----------|---------|
| 1       | 3 BHK | 1286 - 1330 Sq.Ft. Carpet<br>Area | Sq. Ft.   | 1       |