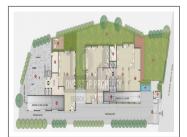

## **PROJECT DETAILS**

| Sr. No. | Туре  | Constructed Area (SBA)            | Area Unit | Parking |
|---------|-------|-----------------------------------|-----------|---------|
| 1       | 3 BHK | 1286 - 1330 Sq.Ft. Carpet<br>Area | Sq. Ft.   | 1       |