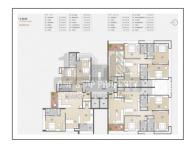

## **PROJECT DETAILS**

| Sr. No. | Туре  | Constructed Area (SBA)            | Area Unit | Parking |
|---------|-------|-----------------------------------|-----------|---------|
| 1       | 3 BHK | 1286 - 1330 Sq.Ft. Carpet<br>Area | Sq. Ft.   | 1       |