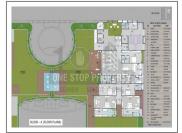

## **PROJECT DETAILS**

for each tower.

A.c.:

| Sr. No. | Туре  | Constructed Area (SBA)           | Area Unit |
|---------|-------|----------------------------------|-----------|
| 1       | 4 BHK | 5181 - 5790 Sq.Ft. Super Builtup | Sq. Ft.   |
| 2       | 5 BHK | 6972 Sq.Ft. Super Builtup        | Sq. Ft.   |