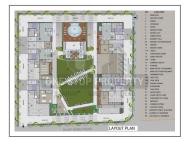

## **PROJECT DETAILS**

for each tower.

A.c.:

| Sr. No. | Туре  | Constructed Area (SBA)           | Area Unit |
|---------|-------|----------------------------------|-----------|
| 1       | 4 BHK | 5181 - 5790 Sq.Ft. Super Builtup | Sq. Ft.   |
| 2       | 5 BHK | 6972 Sq.Ft. Super Builtup        | Sq. Ft.   |