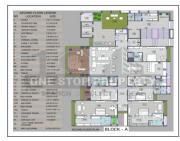

## **PROJECT DETAILS**

for each tower.

A.c.:

| Sr. No. | Туре  | Constructed Area (SBA)           | Area Unit |
|---------|-------|----------------------------------|-----------|
| 1       | 4 BHK | 5181 - 5790 Sq.Ft. Super Builtup | Sq. Ft.   |
| 2       | 5 BHK | 6972 Sq.Ft. Super Builtup        | Sq. Ft.   |