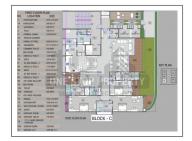

## **PROJECT DETAILS**

for each tower.

A.c.:

| Sr. No. | Туре  | Constructed Area (SBA)           | Area Unit |
|---------|-------|----------------------------------|-----------|
| 1       | 4 BHK | 5181 - 5790 Sq.Ft. Super Builtup | Sq. Ft.   |
| 2       | 5 BHK | 6972 Sq.Ft. Super Builtup        | Sq. Ft.   |