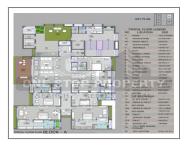

## **PROJECT DETAILS**

for each tower.

A.c.:

| Sr. No. | Туре  | Constructed Area (SBA)           | Area Unit |
|---------|-------|----------------------------------|-----------|
| 1       | 4 BHK | 5181 - 5790 Sq.Ft. Super Builtup | Sq. Ft.   |
| 2       | 5 BHK | 6972 Sq.Ft. Super Builtup        | Sq. Ft.   |