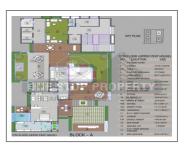

## **PROJECT DETAILS**

for each tower.

A.c.:

| Sr. No. | Туре  | Constructed Area (SBA)           | Area Unit |
|---------|-------|----------------------------------|-----------|
| 1       | 4 BHK | 5181 - 5790 Sq.Ft. Super Builtup | Sq. Ft.   |
| 2       | 5 BHK | 6972 Sq.Ft. Super Builtup        | Sq. Ft.   |