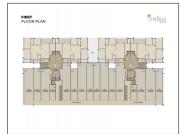

## **Specification:**

| Interior Walls :     | Pop punning with primer coat.                                                                                                                                      |                          |     |  |
|----------------------|--------------------------------------------------------------------------------------------------------------------------------------------------------------------|--------------------------|-----|--|
| Flooring :           | Italian Marble Flooring – Drawing, Living, Kitchen, Dining. Granite Flooring- Balcony and<br>Utility Area. Vitrified Flooring or Wooden Flooring in all bed rooms. |                          |     |  |
| Electrical :         | Branded modular switches. Power backup for entire apartment exceptair condition and high voltage appliance.                                                        |                          |     |  |
| Kitchen :            | Modular Kitchen with granite or quartz working top.                                                                                                                |                          |     |  |
| Doors & Windows :    | Anodized aluminum or UPVC sliding windows.                                                                                                                         |                          |     |  |
| Bathrooms :          | CP fittings and sanitary ware of top brands. Vitrified Tiles on wall & flooring.                                                                                   |                          |     |  |
| Plumbing :           | CPVC/GI water supply pipe sand UPVC pipes for soil, wasteand drainage system.                                                                                      |                          |     |  |
| Total No. of Tower : | 2                                                                                                                                                                  | No. Flats in Tower :     | 52  |  |
| No. Floor in Tower : | 7                                                                                                                                                                  | No. of Flats per Floor : | 4   |  |
| Flat Size :          | 3967 SQ FT                                                                                                                                                         | Allocate Parking :       | yes |  |

## **PROJECT DETAILS**

| Sr. No. | Туре  | Constructed Area (SBA)    | Area Unit | Parking |
|---------|-------|---------------------------|-----------|---------|
| 1       | 4 BHK | 3967 Sq.Ft. Super Builtup | Sq. Ft.   | 2       |