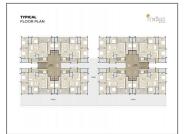

## **Specification:**

| Interior Walls :     | Pop punning with primer coat.                                                                                                                                      |                          |     |  |
|----------------------|--------------------------------------------------------------------------------------------------------------------------------------------------------------------|--------------------------|-----|--|
| Flooring :           | Italian Marble Flooring – Drawing, Living, Kitchen, Dining. Granite Flooring- Balcony and<br>Utility Area. Vitrified Flooring or Wooden Flooring in all bed rooms. |                          |     |  |
| Electrical :         | Branded modular switches. Power backup for entire apartment exceptair condition and high voltage appliance.                                                        |                          |     |  |
| Kitchen :            | Modular Kitchen with granite or quartz working top.                                                                                                                |                          |     |  |
| Doors & Windows :    | Anodized aluminum or UPVC sliding windows.                                                                                                                         |                          |     |  |
| Bathrooms :          | CP fittings and sanitary ware of top brands. Vitrified Tiles on wall & flooring.                                                                                   |                          |     |  |
| Plumbing :           | CPVC/GI water supply pipe sand UPVC pipes for soil, wasteand drainage system.                                                                                      |                          |     |  |
| Total No. of Tower : | 2                                                                                                                                                                  | No. Flats in Tower :     | 52  |  |
| No. Floor in Tower : | 7                                                                                                                                                                  | No. of Flats per Floor : | 4   |  |
| Flat Size :          | 3967 SQ FT                                                                                                                                                         | Allocate Parking :       | yes |  |

## **PROJECT DETAILS**

| Sr. No. | Туре  | Constructed Area (SBA)    | Area Unit | Parking |
|---------|-------|---------------------------|-----------|---------|
| 1       | 4 BHK | 3967 Sq.Ft. Super Builtup | Sq. Ft.   | 2       |