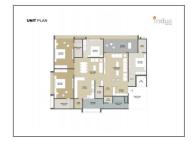

## **Specification:**

| Interior Walls :     | Pop punning with primer coat.                                                                                                                                      |                          |     |  |
|----------------------|--------------------------------------------------------------------------------------------------------------------------------------------------------------------|--------------------------|-----|--|
| Flooring :           | Italian Marble Flooring – Drawing, Living, Kitchen, Dining. Granite Flooring- Balcony and<br>Utility Area. Vitrified Flooring or Wooden Flooring in all bed rooms. |                          |     |  |
| Electrical :         | Branded modular switches. Power backup for entire apartment exceptair condition and high voltage appliance.                                                        |                          |     |  |
| Kitchen :            | Modular Kitchen with granite or quartz working top.                                                                                                                |                          |     |  |
| Doors & Windows :    | Anodized aluminum or UPVC sliding windows.                                                                                                                         |                          |     |  |
| Bathrooms :          | CP fittings and sanitary ware of top brands. Vitrified Tiles on wall & flooring.                                                                                   |                          |     |  |
| Plumbing :           | CPVC/GI water supply pipe sand UPVC pipes for soil, wasteand drainage system.                                                                                      |                          |     |  |
| Total No. of Tower : | 2                                                                                                                                                                  | No. Flats in Tower :     | 52  |  |
| No. Floor in Tower : | 7                                                                                                                                                                  | No. of Flats per Floor : | 4   |  |
| Flat Size :          | 3967 SQ FT                                                                                                                                                         | Allocate Parking :       | yes |  |

## **PROJECT DETAILS**

| Sr. No. | Туре  | Constructed Area (SBA)    | Area Unit | Parking |
|---------|-------|---------------------------|-----------|---------|
| 1       | 4 BHK | 3967 Sq.Ft. Super Builtup | Sq. Ft.   | 2       |