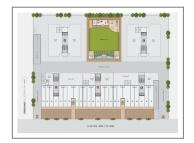

## **Specification:**

| Structure :          | Earthquake resistant R.C.C. frame structure.                                                                                                                                    |                          |     |  |  |
|----------------------|---------------------------------------------------------------------------------------------------------------------------------------------------------------------------------|--------------------------|-----|--|--|
| Interior Walls :     | Internal single coat mala plaster with Putty finish. External double coat sand face plaster with good quality acrylic paint.                                                    |                          |     |  |  |
| Flooring:            | Unique premium quality Vitrified White base tiles in Entire Flat. China mosaic for heat reflection in terrace.                                                                  |                          |     |  |  |
| Electrical :         | Concealed copper wiring with Modular Switches & sufficient number of points with MCB distribution panel. AC & Geyser points.                                                    |                          |     |  |  |
| Kitchen:             | Granite top platform with S.S. Sink. Designer Glazed tiles dado up to lintel level.                                                                                             |                          |     |  |  |
| Doors & Windows :    | Decorative main door with wooden frame. All other doors are flush door with wooden frame with good quality fittings. Anodized aluminum sliding. Glass window with Granite seal. |                          |     |  |  |
| Bathrooms :          | Designer glazed tiles up to lintel level. Premium quality bath fittings & sanitary wares                                                                                        |                          |     |  |  |
| Total No. of Tower : | 5                                                                                                                                                                               | No. Flats in Tower :     | 264 |  |  |
| No. Floor in Tower : | 14                                                                                                                                                                              | No. of Flats per Floor : | 4   |  |  |
| Flat Size :          | 205-250 SQ YARD                                                                                                                                                                 | Allocate Parking :       | yes |  |  |

## **PROJECT DETAILS**

| Sr. No. | Туре      | Constructed Area (SBA)              | Area Unit | Parking |
|---------|-----------|-------------------------------------|-----------|---------|
| 1       | 3 ВНК     | 1845 - 2250 Sq.Ft. Super<br>Builtup | Sq. Ft.   | 1       |
| 2       | Penthouse | 3960 - 3528 Sq.Ft. Super<br>Builtup | Sq. Ft.   | 2       |