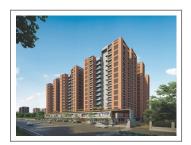

## **PROJECT NAME: SARANG LAKEVIEW (P-1198)**

Add Join To Auda Garden, Bh. Shaligram Lakeview ,nr. Vaishnodevi Circle, Off. S.g. Highway, Khoraj.

Property Type: Flat/Appartment

Builder Name: Divyajyot Developers

## **Specification:**

| Structure :          | Earthquake resistant R.C.C. frame structure.                                                                                                                                    |                          |     |  |  |
|----------------------|---------------------------------------------------------------------------------------------------------------------------------------------------------------------------------|--------------------------|-----|--|--|
| Interior Walls :     | Internal single coat mala plaster with Putty finish. External double coat sand face plaster with good quality acrylic paint.                                                    |                          |     |  |  |
| Flooring:            | Unique premium quality Vitrified White base tiles in Entire Flat. China mosaic for heat reflection in terrace.                                                                  |                          |     |  |  |
| Electrical :         | Concealed copper wiring with Modular Switches & sufficient number of points with MCB distribution panel. AC & Geyser points.                                                    |                          |     |  |  |
| Kitchen:             | Granite top platform with S.S. Sink. Designer Glazed tiles dado up to lintel level.                                                                                             |                          |     |  |  |
| Doors & Windows :    | Decorative main door with wooden frame. All other doors are flush door with wooden frame with good quality fittings. Anodized aluminum sliding. Glass window with Granite seal. |                          |     |  |  |
| Bathrooms :          | Designer glazed tiles up to lintel level. Premium quality bath fittings & sanitary wares                                                                                        |                          |     |  |  |
| Total No. of Tower : | 5                                                                                                                                                                               | No. Flats in Tower :     | 264 |  |  |
| No. Floor in Tower : | 14                                                                                                                                                                              | No. of Flats per Floor : | 4   |  |  |
| Flat Size :          | 205-250 SQ YARD                                                                                                                                                                 | Allocate Parking :       | yes |  |  |