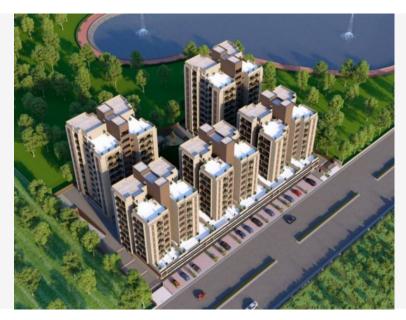

## **PROJECT NAME: SARANG LAKEVIEW (P-1198)**

Add Join To Auda Garden, Bh. Shaligram Lakeview ,nr. Vaishnodevi Circle, Off. S.g. Highway, Khoraj.

Property Type: Flat/Appartment

Builder Name: Divyajyot Developers

## **Specification:**

| Structure :          | Earthquake resistant R.C.C. frame structure.                                                                                                                                    |                          |     |  |  |
|----------------------|---------------------------------------------------------------------------------------------------------------------------------------------------------------------------------|--------------------------|-----|--|--|
| Interior Walls :     | Internal single coat mala plaster with Putty finish. External double coat sand face plaster with good quality acrylic paint.                                                    |                          |     |  |  |
| Flooring:            | Unique premium quality Vitrified White base tiles in Entire Flat. China mosaic for heat reflection in terrace.                                                                  |                          |     |  |  |
| Electrical :         | Concealed copper wiring with Modular Switches & sufficient number of points with MCB distribution panel. AC & Geyser points.                                                    |                          |     |  |  |
| Kitchen:             | Granite top platform with S.S. Sink. Designer Glazed tiles dado up to lintel level.                                                                                             |                          |     |  |  |
| Doors & Windows :    | Decorative main door with wooden frame. All other doors are flush door with wooden frame with good quality fittings. Anodized aluminum sliding. Glass window with Granite seal. |                          |     |  |  |
| Bathrooms :          | Designer glazed tiles up to lintel level. Premium quality bath fittings & sanitary wares                                                                                        |                          |     |  |  |
| Total No. of Tower : | 5                                                                                                                                                                               | No. Flats in Tower :     | 264 |  |  |
| No. Floor in Tower : | 14                                                                                                                                                                              | No. of Flats per Floor : | 4   |  |  |
| Flat Size :          | 205-250 SQ YARD                                                                                                                                                                 | Allocate Parking :       | yes |  |  |