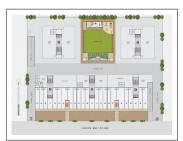

## **Specification:**

| Structure :          | Earthquake resistant R.C.C. frame structure.                                                                                                                                    |                          |     |  |  |
|----------------------|---------------------------------------------------------------------------------------------------------------------------------------------------------------------------------|--------------------------|-----|--|--|
| Interior Walls :     | Internal single coat mala plaster with Putty finish. External double coat sand face plaster with good quality acrylic paint.                                                    |                          |     |  |  |
| Flooring:            | Unique premium quality Vitrified White base tiles in Entire Flat. China mosaic for heat reflection in terrace.                                                                  |                          |     |  |  |
| Electrical :         | Concealed copper wiring with Modular Switches & sufficient number of points with MCB distribution panel. AC & Geyser points.                                                    |                          |     |  |  |
| Kitchen:             | Granite top platform with S.S. Sink. Designer Glazed tiles dado up to lintel level.                                                                                             |                          |     |  |  |
| Doors & Windows :    | Decorative main door with wooden frame. All other doors are flush door with wooden frame with good quality fittings. Anodized aluminum sliding. Glass window with Granite seal. |                          |     |  |  |
| Bathrooms :          | Designer glazed tiles up to lintel level. Premium quality bath fittings & sanitary wares                                                                                        |                          |     |  |  |
| Total No. of Tower : | 5                                                                                                                                                                               | No. Flats in Tower :     | 264 |  |  |
| No. Floor in Tower : | 14                                                                                                                                                                              | No. of Flats per Floor : | 4   |  |  |
| Flat Size :          | 205-250 SQ YARD                                                                                                                                                                 | Allocate Parking :       | yes |  |  |

## **PROJECT DETAILS**

| Sr. No. | Туре      | Constructed Area (SBA)              | Area Unit | Parking |
|---------|-----------|-------------------------------------|-----------|---------|
| 1       | 3 ВНК     | 1845 - 2250 Sq.Ft. Super<br>Builtup | Sq. Ft.   | 1       |
| 2       | Penthouse | 3960 - 3528 Sq.Ft. Super<br>Builtup | Sq. Ft.   | 2       |