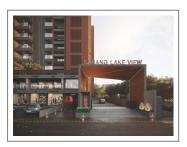

## **PROJECT NAME: SARANG LAKEVIEW (P-1198)**

Add Join To Auda Garden, Bh. Shaligram Lakeview ,nr. Vaishnodevi Circle, Off. S.g. Highway, Khoraj.

Property Type: Flat/Appartment

Builder Name: Divyajyot Developers

## **PROPERTY PHOTOS**

**Note:** All visuals, images, facilities and other details shown here are for presentation only and are subject to change by the builder/developer/owner without any obligation.

**Disclaimer:** onestopproperty.in is a online Real Estate platform for Seller and Agent/Broker/Customer/Buyer to facilitate their real estate needs. One Stop Property cannot control any transactions between the Seller and the Agent/Broker/Customer/Buyer. Properties details displayed on the onestopproperty.in website are for informational purposes only. Information regarding real estate projects including property/project details, by various Builder(s)/Developer(s)/Broker(s) who have advertised their property/project. Nothing contained herein shall be deemed to constitute legal advice, solicitations, marketing, offer for sale, invitation to offer, invitation to acquire by the developer/builder or any other entity. One Stop Property Solutions Pvt Ltd shall neither be responsible nor liable to mediate or resolve any disputes or disagreements between the Seller and Agent/Broker/Customer/Buyer. Hereby we strongly advised to visit the relevant RERA website before taking any decision based on the contents displayed on the website.