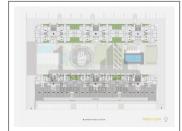

## **PROJECT NAME: SWATI CHRYSANTHA (P-1020)** Club O7 Road, Off S.p Ring Road

**Gated Community** 

Property Type: Flat/Appartment

Builder Name: Swati Procon

Locality: Shela

City: Ahmedabad

State: Gujarat

01-01-2021 Availability:

Project Type: Ongoing

Sample House Ready: No

| Rera ID:            | PR/GJ/AHMEDABAD/SANAND/AUDA/MAA01865/A1M/031219 |                     |                 |  |  |
|---------------------|-------------------------------------------------|---------------------|-----------------|--|--|
| Description         | 3 B H K Apartments                              |                     |                 |  |  |
| Building Amenities: | CCTV Camera                                     | Garden              | Fire Safety     |  |  |
|                     | Visitor Parking                                 | Lift                | Gym             |  |  |
|                     | Intercom                                        | Power Backup        | Swimming Pool   |  |  |
|                     | Security                                        | Piped Gas           | Club House      |  |  |
|                     | Library                                         | Multi Purpose Hall  | Water Body      |  |  |
|                     | Cricket Court                                   | House Keeping       | Borewell        |  |  |
|                     | Outdoor Kitchen                                 | Kid's Play Area     | Games Room      |  |  |
|                     | Waste Disposal                                  | Tata Sky / Dth      | Children's Pool |  |  |
|                     | Multi Purpose Court                             | Senior Citizen Area | Entrance Foyer  |  |  |