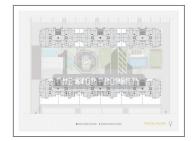

## **PROJECT NAME: SWATI CHRYSANTHA (P-1020)** Club O7 Road, Off S.p Ring Road

**Gated Community** 

Property Type: Flat/Appartment

Builder Name: Swati Procon

Locality: Shela

City: Ahmedabad

State: Gujarat

01-01-2021 Availability:

Project Type: Ongoing

Sample House Ready: No

| Rera ID:            | PR/GJ/AHMEDABAD/SANAND/AUDA/MAA01865/A1M/031219 |                     |                 |  |  |
|---------------------|-------------------------------------------------|---------------------|-----------------|--|--|
| Description         | 3 B H K Apartments                              |                     |                 |  |  |
| Building Amenities: | CCTV Camera                                     | Garden              | Fire Safety     |  |  |
|                     | Visitor Parking                                 | Lift                | Gym             |  |  |
|                     | Intercom                                        | Power Backup        | Swimming Pool   |  |  |
|                     | Security                                        | Piped Gas           | Club House      |  |  |
|                     | Library                                         | Multi Purpose Hall  | Water Body      |  |  |
|                     | Cricket Court                                   | House Keeping       | Borewell        |  |  |
|                     | Outdoor Kitchen                                 | Kid's Play Area     | Games Room      |  |  |
|                     | Waste Disposal                                  | Tata Sky / Dth      | Children's Pool |  |  |
|                     | Multi Purpose Court                             | Senior Citizen Area | Entrance Foyer  |  |  |