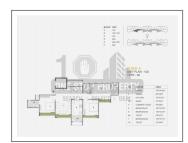

## **PROJECT DETAILS**

| Sr. No. | Туре  | Constructed Area (SBA)   | Area Unit |
|---------|-------|--------------------------|-----------|
| 1       | 3 BHK | 1436 Sq ft Super Builtup | Sq. Ft.   |

- Stamp duty, Registration charges, Legal charges, Auda, Electricity, Corporation, Parking and all other extra charges shall be borne by the purchaser.
- GST, TDS and any other taxes levied in future shall be borne by the purchaser.