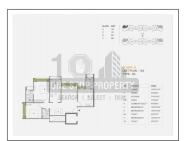

## **PROJECT DETAILS**

| Sr. No. | Туре  | Constructed Area (SBA)   | Area Unit |
|---------|-------|--------------------------|-----------|
| 1       | 3 BHK | 1436 Sq ft Super Builtup | Sq. Ft.   |

- Stamp duty, Registration charges, Legal charges, Auda, Electricity, Corporation, Parking and all other extra charges shall be borne by the purchaser.
- GST, TDS and any other taxes levied in future shall be borne by the purchaser.