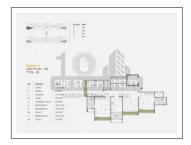

## **PROJECT DETAILS**

| Sr. No. | Туре  | Constructed Area (SBA)   | Area Unit |
|---------|-------|--------------------------|-----------|
| 1       | 3 BHK | 1436 Sq ft Super Builtup | Sq. Ft.   |

- Stamp duty, Registration charges, Legal charges, Auda, Electricity, Corporation, Parking and all other extra charges shall be borne by the purchaser.
- GST, TDS and any other taxes levied in future shall be borne by the purchaser.