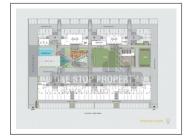

## **PROJECT DETAILS**

| Sr. No. | Туре  | Constructed Area (SBA)   | Area Unit |
|---------|-------|--------------------------|-----------|
| 1       | 3 BHK | 1436 Sq ft Super Builtup | Sq. Ft.   |

- Stamp duty, Registration charges, Legal charges, Auda, Electricity, Corporation, Parking and all other extra charges shall be borne by the purchaser.
- GST, TDS and any other taxes levied in future shall be borne by the purchaser.