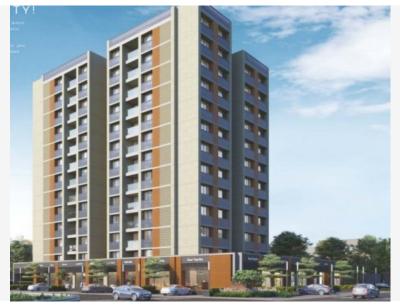

## **PROJECT NAME: SARAL SKY SUITES (P-1201)** Behind Spring Valley Party Plot, Next To Leaf International School.

| Property Type:      | Flat/Appartment |  |  |
|---------------------|-----------------|--|--|
| Locality:           | New C G Road    |  |  |
| City:               | Ahmedabad       |  |  |
| State:              | Gujarat         |  |  |
| Availability:       | 01-12-2022      |  |  |
| Project Type:       | Ongoing         |  |  |
| Sample House Ready: | No              |  |  |

## PROPERTY PHOTOS

**Note :** All visuals, images, facilities and other details shown here are for presentation only and are subject to change by the builder/developer/owner without any obligation.

**Disclaimer :** onestopproperty.in is a online Real Estate platform for Seller and Agent/Broker/Customer/Buyer to facilitate their real estate needs. One Stop Property cannot control any transactions between the Seller and the Agent/Broker/Customer/Buyer. Properties details displayed on the onestopproperty.in website are for informational purposes only. Information regarding real estate projects including property/project details, by various Builder(s)/Developer(s)/Broker(s) who have advertised their property/project. Nothing contained herein shall be deemed to constitute legal advice, solicitations, marketing, offer for sale, invitation to offer, invitation to acquire by the developer/builder or any other entity. One Stop Property Solutions Pvt Ltd shall neither be responsible nor liable to mediate or resolve any disputes or disagreements between the Seller and Agent/Broker/Customer/Buyer. Hereby we strongly advised to visit the relevant RERA website before taking any decision based on the contents displayed on the website.