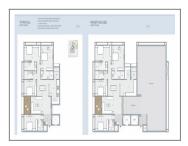

| Rera ID:             | PR/GJ/AHMEDABAD/AHMEDABAD CITY/AUDA/MAA05535/120619 |                                      |                |  |
|----------------------|-----------------------------------------------------|--------------------------------------|----------------|--|
| Description          | 4 BHK Luxurious Apartments                          |                                      |                |  |
| Architect Name:      | APURVA AMIN                                         | Structure Consultant AMEE ASSOCIATES |                |  |
| Property Facilities: | Air Conditioner                                     | Vastu Compliant                      |                |  |
| Building Amenities:  | CCTV Camera                                         | Garden                               | Fire Safety    |  |
|                      | Visitor Parking                                     | Lift                                 | Gym            |  |
|                      | Power Backup                                        | Security                             | House Keeping  |  |
|                      | Borewell                                            | Kid's Play Area                      | Games Room     |  |
|                      | Waste Disposal                                      | Vastu Compliant                      | Boom Barrier   |  |
|                      | Jogging Track                                       | Senior Citizen Area                  | Entrance Foyer |  |
|                      | Gated Community                                     |                                      |                |  |
|                      |                                                     |                                      |                |  |

## **PROJECT DETAILS**

| Sr. No.                                                                                                                                                    | Туре  | Constructed Area (SBA)    | Area Unit | Parking |  |  |
|------------------------------------------------------------------------------------------------------------------------------------------------------------|-------|---------------------------|-----------|---------|--|--|
| 1                                                                                                                                                          | 4 BHK | 3060 Sq.Ft. Super Builtup | Sq. Ft.   | 2       |  |  |
|                                                                                                                                                            |       |                           |           |         |  |  |
| - Stamp duty, Registration charges, Legal charges, Auda, Electricity, Corporation, Parking and all other extra charges<br>shall be borne by the purchaser. |       |                           |           |         |  |  |
| - GST, TDS and any other taxes levied in future shall be borne by the purchaser.                                                                           |       |                           |           |         |  |  |