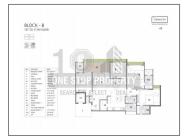

## **Specification:**

| Structure :          | Earthquake resistant Safe & sound RCC frame structure                                                                                            |  |  |  |  |
|----------------------|--------------------------------------------------------------------------------------------------------------------------------------------------|--|--|--|--|
| Interior Walls :     | Putty Finish                                                                                                                                     |  |  |  |  |
| Flooring:            | Living/ Dining/ Bedroom : Italian Marble (Bvulgri)                                                                                               |  |  |  |  |
| Doors:               | Main Door : Natural Veneer Polished/ Glass Door (WPC frame) Other Flush Door Finished with Enamel Paint                                          |  |  |  |  |
| Electrical :         | Concealed Copper Wiring (RR Kable) with Modular Switches(Norisys) MCB Distribution Panel (CNS)                                                   |  |  |  |  |
| Toilet:              | Glazed/Ceramic Tiles upto lint level (Simpolo) Counter Basin/Wall hung Basin (Duravit) EWC Couple closet (Duravit) CP Brass fittings (Hansgrohe) |  |  |  |  |
| Sanitary Ware :      | High Quality Sanitaryware and Accessories                                                                                                        |  |  |  |  |
| Security Camera :    | 3 Level Security – Campus under CCTV Surveillance                                                                                                |  |  |  |  |
| Elevator :           | Automatic high speed elevators                                                                                                                   |  |  |  |  |
| Kitchen :            | Italian marble flooring, Granite Flooring stone (Bas Paradise) with S.S Sink (Carysil)                                                           |  |  |  |  |
| Doors & Windows :    | Sliding Aluminium windows (Hifab)                                                                                                                |  |  |  |  |
| A.c. :               | Well-designed Air Conditioned Entrance Foyers Centrally Air Conditioned Apartments                                                               |  |  |  |  |
| Plumbing :           | Premium Quality Plumbing Fittings and Accessories                                                                                                |  |  |  |  |
| Total No. of Tower : | 4 No. Flats in Tower: 424                                                                                                                        |  |  |  |  |
| No. Floor in Tower : | 13                                                                                                                                               |  |  |  |  |
| Flat Size :          | 2810 - 3700 Sq.Ft. Super Allocate Parking : yes<br>Builtup                                                                                       |  |  |  |  |
|                      |                                                                                                                                                  |  |  |  |  |

## **PROJECT DETAILS**

| Sr. No. | Туре  | Constructed Area (SBA)          | Area Unit |  |  |
|---------|-------|---------------------------------|-----------|--|--|
| 1       | 4 BHK | 2810 - 3700 Sq Ft Super Builtup | Sq. Ft.   |  |  |
|         |       |                                 |           |  |  |