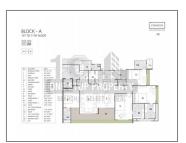

## **Specification:**

| Structure :          | Earthquake resistant Safe & sound RCC frame structure                                                                                            |  |  |  |  |
|----------------------|--------------------------------------------------------------------------------------------------------------------------------------------------|--|--|--|--|
| Interior Walls :     | Putty Finish                                                                                                                                     |  |  |  |  |
| Flooring:            | Living/ Dining/ Bedroom : Italian Marble (Bvulgri)                                                                                               |  |  |  |  |
| Doors:               | Main Door : Natural Veneer Polished/ Glass Door (WPC frame) Other Flush Door Finished with Enamel Paint                                          |  |  |  |  |
| Electrical :         | Concealed Copper Wiring (RR Kable) with Modular Switches(Norisys) MCB Distribution Panel (CNS)                                                   |  |  |  |  |
| Toilet:              | Glazed/Ceramic Tiles upto lint level (Simpolo) Counter Basin/Wall hung Basin (Duravit) EWC Couple closet (Duravit) CP Brass fittings (Hansgrohe) |  |  |  |  |
| Sanitary Ware :      | High Quality Sanitaryware and Accessories                                                                                                        |  |  |  |  |
| Security Camera :    | 3 Level Security – Campus under CCTV Surveillance                                                                                                |  |  |  |  |
| Elevator :           | Automatic high speed elevators                                                                                                                   |  |  |  |  |
| Kitchen :            | Italian marble flooring, Granite Flooring stone (Bas Paradise) with S.S Sink (Carysil)                                                           |  |  |  |  |
| Doors & Windows :    | Sliding Aluminium windows (Hifab)                                                                                                                |  |  |  |  |
| A.c. :               | Well-designed Air Conditioned Entrance Foyers Centrally Air Conditioned Apartments                                                               |  |  |  |  |
| Plumbing :           | Premium Quality Plumbing Fittings and Accessories                                                                                                |  |  |  |  |
| Total No. of Tower : | 4 No. Flats in Tower: 424                                                                                                                        |  |  |  |  |
| No. Floor in Tower : | 13                                                                                                                                               |  |  |  |  |
| Flat Size :          | 2810 - 3700 Sq.Ft. Super Allocate Parking : yes<br>Builtup                                                                                       |  |  |  |  |
|                      |                                                                                                                                                  |  |  |  |  |

## **PROJECT DETAILS**

| Sr. No. | Туре  | Constructed Area (SBA)          | Area Unit |  |  |
|---------|-------|---------------------------------|-----------|--|--|
| 1       | 4 BHK | 2810 - 3700 Sq Ft Super Builtup | Sq. Ft.   |  |  |
|         |       |                                 |           |  |  |