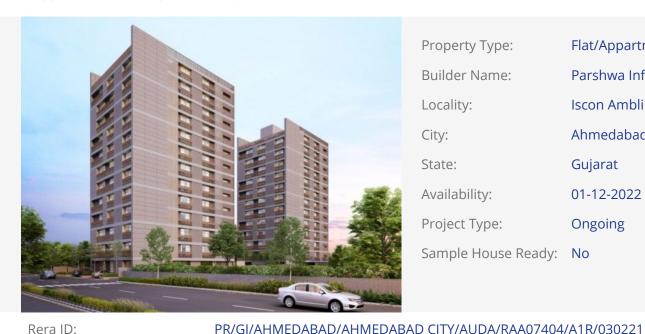

## **PROJECT NAME: PARSHWA ANTARES (P-1216)**Opp. Santoor Bunglow ,near Jyantilal Park, Brts Bus Stand.

Property Type: Flat/Appartment

Builder Name: Parshwa Infraventures

Locality: Iscon Ambli Road

Ahmedabad City:

State: Gujarat

01-12-2022 Availability:

Project Type: Ongoing

Sample House Ready: No

| Rera ID:             | PR/GJ/AHMEDABAD/AHMEDABAD CTTY/AUDA/RAAU/404/ATR/03022T |                           |                                    |  |  |
|----------------------|---------------------------------------------------------|---------------------------|------------------------------------|--|--|
| Description          | 5 BHK Luxurious Apartment                               |                           |                                    |  |  |
| Architect Name:      | APURVA AMIN                                             | Structure Consultant      | KHELAN PARMAR                      |  |  |
| Property Facilities: | Air Conditioner<br>Gas Connection                       | Door Bell<br>Wash Room    | Video Doorphone<br>Vastu Compliant |  |  |
| Building Amenities:  | CCTV Camera                                             | Garden                    | Fire Safety                        |  |  |
|                      | Visitor Parking                                         | WIFI                      | Lift                               |  |  |
|                      | Gym                                                     | Intercom                  | Power Backup                       |  |  |
|                      | Security                                                | Piped Gas                 | Club House                         |  |  |
|                      | Theater                                                 | Water Body                | House Keeping                      |  |  |
|                      | Borewell                                                | Kid's Play Area           | Yoga Room                          |  |  |
|                      | Tt & Billiard                                           | Wash Room                 | Games Room                         |  |  |
|                      | Waste Disposal                                          | Vastu Compliant           | Tata Sky / Dth                     |  |  |
|                      | Boom Barrier                                            | Pick up and Drop off Zone | Senior Citizen Area                |  |  |
|                      | Entrance Foyer                                          | Gated Community           |                                    |  |  |