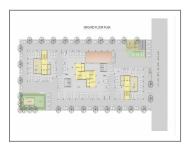

## **Specification:**

| Interior Walls :     | Internal smooth finished mala plaster with putty. Exterior double coated sand faced plaster / texture & acrylic paint over it.                                                                                                                                    |                          |     |  |
|----------------------|-------------------------------------------------------------------------------------------------------------------------------------------------------------------------------------------------------------------------------------------------------------------|--------------------------|-----|--|
| Flooring:            | Vitrified flooring in living, dining and all bedrooms. Antiskid tiles in Balcony.                                                                                                                                                                                 |                          |     |  |
| Doors :              | Veneer finish main door with wooden frame and night latch lock. Flush doors with good quality lock.                                                                                                                                                               |                          |     |  |
| Electrical :         | Single phase concealed ISI copper wiring with modular switches. Adequate points for AC in living & bedrooms, geyser point in bathroom and TV & Telephone point in living room.                                                                                    |                          |     |  |
| Elevator :           | Premium quality 2 automatic elevators.                                                                                                                                                                                                                            |                          |     |  |
| Kitchen :            | Polished natural granite platform with stainless steel sink. Glazed tiles dado up to lintel level on wall above kitchen platform Vitrified flooring in kitchen. Kota stone in wash area with vitrified tile dado.                                                 |                          |     |  |
| Doors & Windows :    | Aluminum sliding windows with stone jambs.                                                                                                                                                                                                                        |                          |     |  |
| Bathrooms :          | Ceramic tile floor and dado up to lintel level in all bathroom. Cera or any equivalent sanitary ware. Conceal flush tank / flush valves. Jaguar or any equivalent CP fittings. Supreme or any equivalent make corrosion free & leak proof CPVC/UPVC pipe fitting. |                          |     |  |
| Total No. of Tower:  | 4                                                                                                                                                                                                                                                                 | No. Flats in Tower :     | 160 |  |
| No. Floor in Tower : | 10                                                                                                                                                                                                                                                                | No. of Flats per Floor : | 4   |  |
| Flat Size :          | 780 - 826 Sq.Ft. Super<br>Builtup                                                                                                                                                                                                                                 | Allocate Parking :       | yes |  |