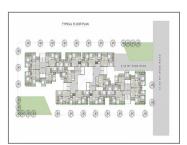

## **Specification:**

| Interior Walls :     | Internal smooth finished mala plaster with putty. Exterior double coated sand faced plaster / texture & acrylic paint over it.                                                                                                                                    |                          |     |  |
|----------------------|-------------------------------------------------------------------------------------------------------------------------------------------------------------------------------------------------------------------------------------------------------------------|--------------------------|-----|--|
| Flooring:            | Vitrified flooring in living, dining and all bedrooms. Antiskid tiles in Balcony.                                                                                                                                                                                 |                          |     |  |
| Doors :              | Veneer finish main door with wooden frame and night latch lock. Flush doors with good quality lock.                                                                                                                                                               |                          |     |  |
| Electrical :         | Single phase concealed ISI copper wiring with modular switches. Adequate points for AC in living & bedrooms, geyser point in bathroom and TV & Telephone point in living room.                                                                                    |                          |     |  |
| Elevator :           | Premium quality 2 automatic elevators.                                                                                                                                                                                                                            |                          |     |  |
| Kitchen :            | Polished natural granite platform with stainless steel sink. Glazed tiles dado up to lintel level on wall above kitchen platform Vitrified flooring in kitchen. Kota stone in wash area with vitrified tile dado.                                                 |                          |     |  |
| Doors & Windows :    | Aluminum sliding windows with stone jambs.                                                                                                                                                                                                                        |                          |     |  |
| Bathrooms :          | Ceramic tile floor and dado up to lintel level in all bathroom. Cera or any equivalent sanitary ware. Conceal flush tank / flush valves. Jaguar or any equivalent CP fittings. Supreme or any equivalent make corrosion free & leak proof CPVC/UPVC pipe fitting. |                          |     |  |
| Total No. of Tower:  | 4                                                                                                                                                                                                                                                                 | No. Flats in Tower :     | 160 |  |
| No. Floor in Tower : | 10                                                                                                                                                                                                                                                                | No. of Flats per Floor : | 4   |  |
| Flat Size :          | 780 - 826 Sq.Ft. Super<br>Builtup                                                                                                                                                                                                                                 | Allocate Parking :       | yes |  |

## **PROJECT DETAILS**

| Sr. No. | Туре  | Constructed Area (SBA) | Area Unit |
|---------|-------|------------------------|-----------|
| 1       | 2 BHK | 780 Sq.Ft. Carpet      | Sq. Ft.   |
| 2       | 3 BHK | 826 Sq.Ft. Carpet      | Sq. Ft.   |