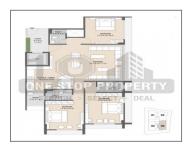

## **Specification:**

| Interior Walls :     | Inside: Putty finish Outside: Acrylic paint / Texture                                                                                                            |                          |     |  |  |
|----------------------|------------------------------------------------------------------------------------------------------------------------------------------------------------------|--------------------------|-----|--|--|
| Flooring:            | Premium vitrified tiles flooring.                                                                                                                                |                          |     |  |  |
| Doors:               | Main Door - Flush Door with both side laminated sheet with wooden frame Internal<br>Door- Flush door with both side laminated sheet with granite frame           |                          |     |  |  |
| Electrical :         | 3 phase power connection Conceal ISI copper wiring with modular switches MCB distribution panel                                                                  |                          |     |  |  |
| Security Camera :    | Video door phone security system to be linked with reception and access control in the lobby Entire premises covered under CCTV surveillance                     |                          |     |  |  |
| Kitchen :            | Flooring: Vitrified Tiles Platform: Natural granite Dedo: Premium ceramic tiles Store<br>Shelf : DP Kota / Granite shelf                                         |                          |     |  |  |
| Wash Area :          | Floor: Kota or Rustic vitrified tiles Dedo: Premium ceramic or vitrified tiles                                                                                   |                          |     |  |  |
| Doors & Windows :    | International quality powder coating aluminum with 5mm glass                                                                                                     |                          |     |  |  |
| Bathrooms :          | Premium ceramic tiles upto lintel level Granite / Counter basin EWC-Wall hung type-<br>Jaguar, Kohler /equivalent CP Brass fitting - Jaquar, Kohler / equivalent |                          |     |  |  |
| Total No. of Tower : | 1                                                                                                                                                                | No. Flats in Tower :     | 28  |  |  |
| No. Floor in Tower : | 7                                                                                                                                                                | No. of Flats per Floor : | 4   |  |  |
| Flat Size :          | 2349 Sq.Ft. Super Builtup                                                                                                                                        | Allocate Parking :       | yes |  |  |

## **PROJECT DETAILS**

| Sr. No. | Туре  | Constructed Area (SBA)    | Area Unit | Parking |
|---------|-------|---------------------------|-----------|---------|
| 1       | 3 BHK | 2349 Sq.Ft. Super Builtup | Sq. Ft.   | 1       |