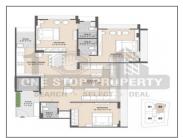

## **Specification:**

| Interior Walls :     | Inside: Putty finish Outside: Acrylic paint / Texture                                                                                                            |                          |     |  |  |
|----------------------|------------------------------------------------------------------------------------------------------------------------------------------------------------------|--------------------------|-----|--|--|
| Flooring:            | Premium vitrified tiles flooring.                                                                                                                                |                          |     |  |  |
| Doors:               | Main Door - Flush Door with both side laminated sheet with wooden frame Internal<br>Door- Flush door with both side laminated sheet with granite frame           |                          |     |  |  |
| Electrical :         | 3 phase power connection Conceal ISI copper wiring with modular switches MCB distribution panel                                                                  |                          |     |  |  |
| Security Camera :    | Video door phone security system to be linked with reception and access control in the lobby Entire premises covered under CCTV surveillance                     |                          |     |  |  |
| Kitchen :            | Flooring: Vitrified Tiles Platform: Natural granite Dedo: Premium ceramic tiles Store<br>Shelf : DP Kota / Granite shelf                                         |                          |     |  |  |
| Wash Area :          | Floor: Kota or Rustic vitrified tiles Dedo: Premium ceramic or vitrified tiles                                                                                   |                          |     |  |  |
| Doors & Windows :    | International quality powder coating aluminum with 5mm glass                                                                                                     |                          |     |  |  |
| Bathrooms :          | Premium ceramic tiles upto lintel level Granite / Counter basin EWC-Wall hung type-<br>Jaguar, Kohler /equivalent CP Brass fitting - Jaquar, Kohler / equivalent |                          |     |  |  |
| Total No. of Tower : | 1                                                                                                                                                                | No. Flats in Tower :     | 28  |  |  |
| No. Floor in Tower : | 7                                                                                                                                                                | No. of Flats per Floor : | 4   |  |  |
| Flat Size :          | 2349 Sq.Ft. Super Builtup                                                                                                                                        | Allocate Parking :       | yes |  |  |

## **PROJECT DETAILS**

| Sr. No. | Туре  | Constructed Area (SBA)    | Area Unit | Parking |
|---------|-------|---------------------------|-----------|---------|
| 1       | 3 BHK | 2349 Sq.Ft. Super Builtup | Sq. Ft.   | 1       |