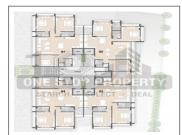

## **Specification:**

| Interior Walls :     | Inside: Putty finish Outside: Acrylic paint / Texture                                                                                                            |                          |     |  |  |
|----------------------|------------------------------------------------------------------------------------------------------------------------------------------------------------------|--------------------------|-----|--|--|
| Flooring:            | Premium vitrified tiles flooring.                                                                                                                                |                          |     |  |  |
| Doors:               | Main Door - Flush Door with both side laminated sheet with wooden frame Internal<br>Door- Flush door with both side laminated sheet with granite frame           |                          |     |  |  |
| Electrical :         | 3 phase power connection Conceal ISI copper wiring with modular switches MCB distribution panel                                                                  |                          |     |  |  |
| Security Camera :    | Video door phone security system to be linked with reception and access control in the lobby Entire premises covered under CCTV surveillance                     |                          |     |  |  |
| Kitchen :            | Flooring: Vitrified Tiles Platform: Natural granite Dedo: Premium ceramic tiles Store<br>Shelf : DP Kota / Granite shelf                                         |                          |     |  |  |
| Wash Area :          | Floor: Kota or Rustic vitrified tiles Dedo: Premium ceramic or vitrified tiles                                                                                   |                          |     |  |  |
| Doors & Windows :    | International quality powder coating aluminum with 5mm glass                                                                                                     |                          |     |  |  |
| Bathrooms :          | Premium ceramic tiles upto lintel level Granite / Counter basin EWC-Wall hung type-<br>Jaguar, Kohler /equivalent CP Brass fitting - Jaquar, Kohler / equivalent |                          |     |  |  |
| Total No. of Tower : | 1                                                                                                                                                                | No. Flats in Tower :     | 28  |  |  |
| No. Floor in Tower : | 7                                                                                                                                                                | No. of Flats per Floor : | 4   |  |  |
| Flat Size :          | 2349 Sq.Ft. Super Builtup                                                                                                                                        | Allocate Parking :       | yes |  |  |

## **PROJECT DETAILS**

| Sr. No. | Туре  | Constructed Area (SBA)    | Area Unit | Parking |
|---------|-------|---------------------------|-----------|---------|
| 1       | 3 BHK | 2349 Sq.Ft. Super Builtup | Sq. Ft.   | 1       |