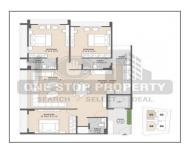

## **Specification:**

| Interior Walls :     | Inside: Putty finish Outside: Acrylic paint / Texture                                                                                                            |                          |     |  |  |
|----------------------|------------------------------------------------------------------------------------------------------------------------------------------------------------------|--------------------------|-----|--|--|
| Flooring:            | Premium vitrified tiles flooring.                                                                                                                                |                          |     |  |  |
| Doors:               | Main Door - Flush Door with both side laminated sheet with wooden frame Internal<br>Door- Flush door with both side laminated sheet with granite frame           |                          |     |  |  |
| Electrical :         | 3 phase power connection Conceal ISI copper wiring with modular switches MCB distribution panel                                                                  |                          |     |  |  |
| Security Camera :    | Video door phone security system to be linked with reception and access control in the lobby Entire premises covered under CCTV surveillance                     |                          |     |  |  |
| Kitchen :            | Flooring: Vitrified Tiles Platform: Natural granite Dedo: Premium ceramic tiles Store<br>Shelf : DP Kota / Granite shelf                                         |                          |     |  |  |
| Wash Area :          | Floor: Kota or Rustic vitrified tiles Dedo: Premium ceramic or vitrified tiles                                                                                   |                          |     |  |  |
| Doors & Windows :    | International quality powder coating aluminum with 5mm glass                                                                                                     |                          |     |  |  |
| Bathrooms :          | Premium ceramic tiles upto lintel level Granite / Counter basin EWC-Wall hung type-<br>Jaguar, Kohler /equivalent CP Brass fitting - Jaquar, Kohler / equivalent |                          |     |  |  |
| Total No. of Tower : | 1                                                                                                                                                                | No. Flats in Tower :     | 28  |  |  |
| No. Floor in Tower : | 7                                                                                                                                                                | No. of Flats per Floor : | 4   |  |  |
| Flat Size :          | 2349 Sq.Ft. Super Builtup                                                                                                                                        | Allocate Parking :       | yes |  |  |

## **PROJECT DETAILS**

| Sr. No. | Туре  | Constructed Area (SBA)    | Area Unit | Parking |
|---------|-------|---------------------------|-----------|---------|
| 1       | 3 BHK | 2349 Sq.Ft. Super Builtup | Sq. Ft.   | 1       |