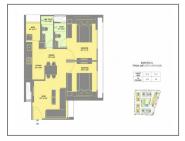

## **PROJECT DETAILS**

| Sr. No. | Type | Constructed Area (SBA) | Area Unit | Parking |
|---------|------|------------------------|-----------|---------|
|         |      |                        |           |         |

| 1             | 2 BHK                                           | 1069 - 1215 Sq.Ft. Super<br>Builtup   | Sq. Ft.         | 1                             |
|---------------|-------------------------------------------------|---------------------------------------|-----------------|-------------------------------|
|               |                                                 |                                       |                 |                               |
|               | Registration charges, Le<br>e by the purchaser. | egal charges, Auda, Electricity, Corp | oration, Parkin | g and all other extra charges |
| - GST, TDS an | d any other taxes levied                        | l in future shall be borne by the pur | chaser.         |                               |