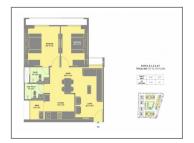

## **PROJECT DETAILS**

| Sr. No. | Type | Constructed Area (SBA) | Area Unit | Parking |
|---------|------|------------------------|-----------|---------|
|         |      |                        |           |         |

| 1             | 2 BHK                                           | 1069 - 1215 Sq.Ft. Super<br>Builtup   | Sq. Ft.         | 1                             |
|---------------|-------------------------------------------------|---------------------------------------|-----------------|-------------------------------|
|               |                                                 |                                       |                 |                               |
|               | Registration charges, Le<br>e by the purchaser. | egal charges, Auda, Electricity, Corp | oration, Parkin | g and all other extra charges |
| - GST, TDS an | d any other taxes levied                        | l in future shall be borne by the pur | chaser.         |                               |