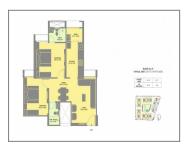

## **PROJECT DETAILS**

| Sr. No. | Type | Constructed Area (SBA) | Area Unit | Parking |
|---------|------|------------------------|-----------|---------|
|         |      |                        |           |         |

| 1             | 2 BHK                                           | 1069 - 1215 Sq.Ft. Super<br>Builtup   | Sq. Ft.         | 1                             |
|---------------|-------------------------------------------------|---------------------------------------|-----------------|-------------------------------|
|               |                                                 |                                       |                 |                               |
|               | Registration charges, Le<br>e by the purchaser. | egal charges, Auda, Electricity, Corp | oration, Parkin | g and all other extra charges |
| - GST, TDS an | d any other taxes levied                        | l in future shall be borne by the pur | chaser.         |                               |