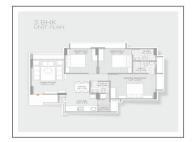

## **PROJECT DETAILS**

| Sr. No. | Туре  | Constructed Area (SBA)    | Area Unit |
|---------|-------|---------------------------|-----------|
| 1       | 2 BHK | 1255 Sq.Ft. Super Builtup | Sq. Ft.   |
| 2       | 3 BHK | 1435 Sq.Ft. Super Builtup | Sq. Ft.   |