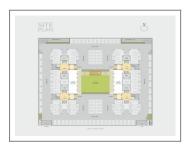

## **PROJECT DETAILS**

| Sr. No. | Туре  | Constructed Area (SBA)    | Area Unit |
|---------|-------|---------------------------|-----------|
| 1       | 2 BHK | 1255 Sq.Ft. Super Builtup | Sq. Ft.   |
| 2       | 3 BHK | 1435 Sq.Ft. Super Builtup | Sq. Ft.   |