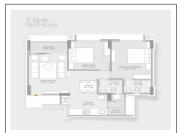

## **PROJECT DETAILS**

| Sr. No. | Туре  | Constructed Area (SBA)    | Area Unit |
|---------|-------|---------------------------|-----------|
| 1       | 2 BHK | 1255 Sq.Ft. Super Builtup | Sq. Ft.   |
| 2       | 3 BHK | 1435 Sq.Ft. Super Builtup | Sq. Ft.   |