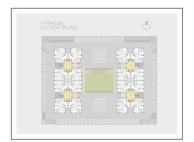

## **PROJECT DETAILS**

| Sr. No. | Туре  | Constructed Area (SBA)    | Area Unit |
|---------|-------|---------------------------|-----------|
| 1       | 2 BHK | 1255 Sq.Ft. Super Builtup | Sq. Ft.   |
| 2       | 3 BHK | 1435 Sq.Ft. Super Builtup | Sq. Ft.   |