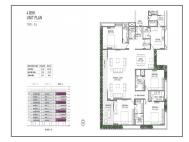

## **PROJECT DETAILS**

| 1 4 BHK 4170 - 4825 Sq. Ft. 3 | Sr. No. | Туре  | Constructed Area (SBA) | Area Unit | Parking |
|-------------------------------|---------|-------|------------------------|-----------|---------|
|                               | 1       | 4 BHK |                        | Sq. Ft.   | 3       |