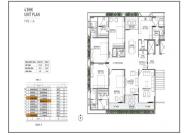

## **PROJECT DETAILS**

| 1 4 BHK 4170 - 4825 Sq. Ft. 3 | Sr. No. | Туре  | Constructed Area (SBA) | Area Unit | Parking |
|-------------------------------|---------|-------|------------------------|-----------|---------|
|                               | 1       | 4 BHK |                        | Sq. Ft.   | 3       |