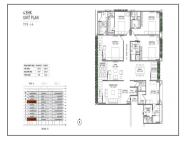

## **PROJECT DETAILS**

| 1 4 BHK 4170 - 4825 Sq. Ft. 3 | Sr. No. | Туре  | Constructed Area (SBA) | Area Unit | Parking |
|-------------------------------|---------|-------|------------------------|-----------|---------|
|                               | 1       | 4 BHK |                        | Sq. Ft.   | 3       |