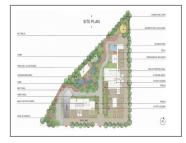

## **PROJECT DETAILS**

| 1 4 BHK 4170 - 4825 Sq. Ft. 3 | Sr. No. | Туре  | Constructed Area (SBA) | Area Unit | Parking |
|-------------------------------|---------|-------|------------------------|-----------|---------|
|                               | 1       | 4 BHK |                        | Sq. Ft.   | 3       |