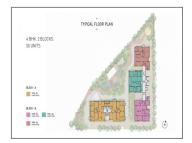

## **PROJECT DETAILS**

| 1 4 BHK 4170 - 4825 Sq. Ft. 3 | Sr. No. | Туре  | Constructed Area (SBA) | Area Unit | Parking |
|-------------------------------|---------|-------|------------------------|-----------|---------|
|                               | 1       | 4 BHK |                        | Sq. Ft.   | 3       |