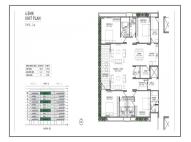

## **PROJECT DETAILS**

| 1 4 BHK 4170 - 4825 Sq. Ft. 3 | Sr. No. | Туре  | Constructed Area (SBA) | Area Unit | Parking |
|-------------------------------|---------|-------|------------------------|-----------|---------|
|                               | 1       | 4 BHK |                        | Sq. Ft.   | 3       |