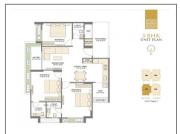

## **Specification:**

| Flooring:            | Vitrified Tiles in entire apartment.                                                                                                                                        |                          |     |  |
|----------------------|-----------------------------------------------------------------------------------------------------------------------------------------------------------------------------|--------------------------|-----|--|
| Electrical :         | Concealed copper wiring with AC, TV, Telephone, Computer and adequate points in all rooms with modular switches. ELCB.MCB in each apartment, Geyser point in all bathrooms. |                          |     |  |
| Kitchen :            | Granite top cooking platform with S.S. sink & glazed tiles dado on platform side wall up to lintel level.                                                                   |                          |     |  |
| Doors & Windows :    | Decorative wooden main entrance door. All other doors of wooden/marble framed with flushed doors. Fully glazed powder coated aluminum windows.                              |                          |     |  |
| Bathrooms :          | Glazed tiles of leading brand on the floor & dado up to lintel level.                                                                                                       |                          |     |  |
| Plumbing :           | Concealed plumbing with center point with premium quality bath fitting & sanitary weat.                                                                                     |                          |     |  |
| Total No. of Tower : | 8                                                                                                                                                                           | No. Flats in Tower :     | 424 |  |
| No. Floor in Tower : | 13                                                                                                                                                                          | No. of Flats per Floor : | 4   |  |
| Flat Size :          | 1760 Sq.Ft. Super Builtup                                                                                                                                                   | Allocate Parking :       | yes |  |

## **PROJECT DETAILS**

| Sr. No. | Туре  | Constructed Area (SBA)    | Area Unit | Parking |
|---------|-------|---------------------------|-----------|---------|
| 1       | 3 BHK | 1760 Sq.Ft. Super Builtup | Sq. Ft.   | 1       |