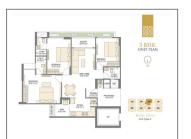

## **Specification:**

| Flooring:            | Vitrified Tiles in entire apartment.                                                                                                                                        |                          |     |  |
|----------------------|-----------------------------------------------------------------------------------------------------------------------------------------------------------------------------|--------------------------|-----|--|
| Electrical :         | Concealed copper wiring with AC, TV, Telephone, Computer and adequate points in all rooms with modular switches. ELCB.MCB in each apartment, Geyser point in all bathrooms. |                          |     |  |
| Kitchen :            | Granite top cooking platform with S.S. sink & glazed tiles dado on platform side wall up to lintel level.                                                                   |                          |     |  |
| Doors & Windows :    | Decorative wooden main entrance door. All other doors of wooden/marble framed with flushed doors. Fully glazed powder coated aluminum windows.                              |                          |     |  |
| Bathrooms :          | Glazed tiles of leading brand on the floor & dado up to lintel level.                                                                                                       |                          |     |  |
| Plumbing :           | Concealed plumbing with center point with premium quality bath fitting & sanitary weat.                                                                                     |                          |     |  |
| Total No. of Tower : | 8                                                                                                                                                                           | No. Flats in Tower :     | 424 |  |
| No. Floor in Tower : | 13                                                                                                                                                                          | No. of Flats per Floor : | 4   |  |
| Flat Size :          | 1760 Sq.Ft. Super Builtup                                                                                                                                                   | Allocate Parking :       | yes |  |

## **PROJECT DETAILS**

| Sr. No. | Туре  | Constructed Area (SBA)    | Area Unit | Parking |
|---------|-------|---------------------------|-----------|---------|
| 1       | 3 BHK | 1760 Sq.Ft. Super Builtup | Sq. Ft.   | 1       |

## **PROPERTY PHOTOS**

**Note:** All visuals, images, facilities and other details shown here are for presentation only and are subject to change by the builder/developer/owner without any obligation.

**Disclaimer:** onestopproperty.in is a online Real Estate platform for Seller and Agent/Broker/Customer/Buyer to facilitate their real estate needs. One Stop Property cannot control any transactions between the Seller and the Agent/Broker/Customer/Buyer. Properties details displayed on the onestopproperty.in website are for informational purposes only. Information regarding real estate projects including property/project details, by various Builder(s)/Developer(s)/Broker(s) who have advertised their property/project. Nothing contained herein shall be deemed to constitute legal advice, solicitations, marketing, offer for sale, invitation to offer, invitation to acquire by the developer/builder or any other entity. One Stop Property Solutions Pvt Ltd shall neither be responsible nor liable to mediate or resolve any disputes or disagreements between the Seller and Agent/Broker/Customer/Buyer. Hereby we strongly advised to visit the relevant RERA website before taking any decision based on the contents displayed on the website.