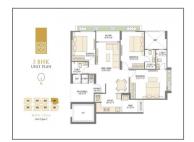

## **Specification:**

| Flooring:            | Vitrified Tiles in entire apartment.                                                                                                                                        |                          |     |  |
|----------------------|-----------------------------------------------------------------------------------------------------------------------------------------------------------------------------|--------------------------|-----|--|
| Electrical :         | Concealed copper wiring with AC, TV, Telephone, Computer and adequate points in all rooms with modular switches. ELCB.MCB in each apartment, Geyser point in all bathrooms. |                          |     |  |
| Kitchen :            | Granite top cooking platform with S.S. sink & glazed tiles dado on platform side wall up to lintel level.                                                                   |                          |     |  |
| Doors & Windows :    | Decorative wooden main entrance door. All other doors of wooden/marble framed with flushed doors. Fully glazed powder coated aluminum windows.                              |                          |     |  |
| Bathrooms :          | Glazed tiles of leading brand on the floor & dado up to lintel level.                                                                                                       |                          |     |  |
| Plumbing :           | Concealed plumbing with center point with premium quality bath fitting & sanitary weat.                                                                                     |                          |     |  |
| Total No. of Tower : | 8                                                                                                                                                                           | No. Flats in Tower :     | 424 |  |
| No. Floor in Tower : | 13                                                                                                                                                                          | No. of Flats per Floor : | 4   |  |
| Flat Size :          | 1760 Sq.Ft. Super Builtup                                                                                                                                                   | Allocate Parking :       | yes |  |

## **PROJECT DETAILS**

| Sr. No. | Туре  | Constructed Area (SBA)    | Area Unit | Parking |
|---------|-------|---------------------------|-----------|---------|
| 1       | 3 BHK | 1760 Sq.Ft. Super Builtup | Sq. Ft.   | 1       |