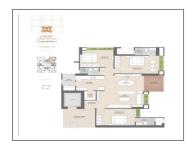

## **PROJECT DETAILS**

| Sr. No. | Туре  | Constructed Area (SBA)              | Area Unit | Parking |
|---------|-------|-------------------------------------|-----------|---------|
| 1       | 3 BHK | 2727 Sq.Ft. Super Builtup           | Sq. Ft.   | 1       |
| 2       | 4 BHK | 3645 & 3843 Sq.Ft. Super<br>Builtup | Sq. Ft.   | 2       |