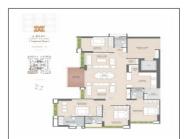

## **PROJECT DETAILS**

| Sr. No. | Туре  | Constructed Area (SBA)              | Area Unit | Parking |
|---------|-------|-------------------------------------|-----------|---------|
| 1       | 3 BHK | 2727 Sq.Ft. Super Builtup           | Sq. Ft.   | 1       |
| 2       | 4 BHK | 3645 & 3843 Sq.Ft. Super<br>Builtup | Sq. Ft.   | 2       |