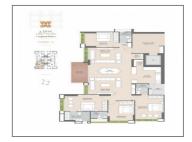

## **PROJECT DETAILS**

| Sr. No. | Туре  | Constructed Area (SBA)              | Area Unit | Parking |
|---------|-------|-------------------------------------|-----------|---------|
| 1       | 3 BHK | 2727 Sq.Ft. Super Builtup           | Sq. Ft.   | 1       |
| 2       | 4 BHK | 3645 & 3843 Sq.Ft. Super<br>Builtup | Sq. Ft.   | 2       |