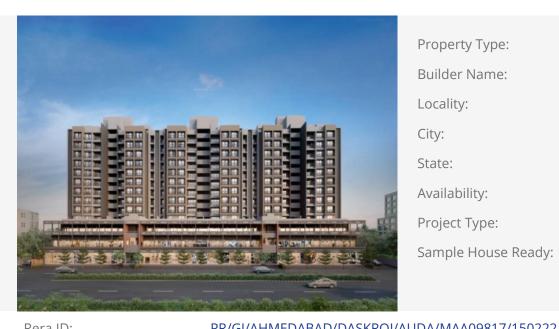

## **PROJECT NAME: SAANVI NIRMAN STELLAR (P-1267)**

F.p. No. 125, O.p. No. 125, Survey No. 666, T.p.s. No. 3 (ghuma), ,moje

Property Type: Flat/Appartment

Builder Name: Saanvi Nirman

Locality: Ghuma

Ahmedabad City:

State: Gujarat

01-06-2024 Availability:

Project Type: Ongoing

Sample House Ready: No

| Rera ID:             | PR/GJ/AHMEDABAD/DASKROI/AUDA/MAA0981 //150222 |                      |                     |  |  |
|----------------------|-----------------------------------------------|----------------------|---------------------|--|--|
| Description          | 3 BHK Living Spaces                           |                      |                     |  |  |
| Architect Name:      | FLXBL Design Consultancy<br>Pvt. Ltd.         | Structure Consultant | Setu Infrastructure |  |  |
| Property Facilities: | Vastu Compliant                               |                      |                     |  |  |
| Building Amenities:  | CCTV Camera                                   | Garden               | Fire Safety         |  |  |
|                      | Visitor Parking                               | Lift                 | Gym                 |  |  |
|                      | Kitchen                                       | Power Backup         | Swimming Pool       |  |  |
|                      | Security                                      | Club House           | Cricket Court       |  |  |
|                      | House Keeping                                 | Borewell             | Kid's Play Area     |  |  |
|                      | Yoga Room                                     | Tt & Billiard        | Wash Room           |  |  |
|                      | Games Room                                    | Waste Disposal       | Vastu Compliant     |  |  |
|                      | Tata Sky / Dth                                | Boom Barrier         | Children's Pool     |  |  |
|                      | Entrance Foyer                                | Gated Community      |                     |  |  |