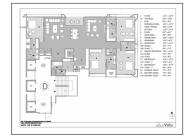

## **Specification:**

| Interior Walls :     | Internal Plaster with Putty finish External plaster with acrylic paint                                                                                                                                       |                          |     |  |
|----------------------|--------------------------------------------------------------------------------------------------------------------------------------------------------------------------------------------------------------|--------------------------|-----|--|
| Flooring :           | Vestibule, Drawing Room, Living & Dining and Master Bedroom: Italian Marble Wooden<br>Flooring in two Bedrooms Other Bedroom, Kitchen and Domestic Help Room: Vitrified<br>Tile Verandah: Anti-Skid Flooring |                          |     |  |
| Doors:               | flush doors with wooden/aluminum granite door frame veneer laminated panel                                                                                                                                   |                          |     |  |
| Toilet:              | Vitrified tiles for floor and back splash. Premium quality bath fitting and sanitary ware.                                                                                                                   |                          |     |  |
| Kitchen :            | Complete customized modular kitchen with granite working top                                                                                                                                                 |                          |     |  |
| Doors & Windows :    | aluminum windows with double glazed glass shutters.                                                                                                                                                          |                          |     |  |
| A.c. :               | VRV packaged unit in bedrooms, living, dining and drawing rooms.                                                                                                                                             |                          |     |  |
| Total No. of Tower : | 4                                                                                                                                                                                                            | No. Flats in Tower :     | 100 |  |
| No. Floor in Tower : | 10                                                                                                                                                                                                           | No. of Flats per Floor : | 2   |  |
| Flat Size :          | 4700 - 5550 Sq.Ft. Super<br>Builtup                                                                                                                                                                          | Allocate Parking :       | yes |  |

## **PROJECT DETAILS**

| Sr. No. | Туре  | Constructed Area (SBA)                   | Area Unit | Parking |
|---------|-------|------------------------------------------|-----------|---------|
| 1       | 4 BHK | 4700, 5300, 5550 Sq.Ft.<br>Super Builtup | Sq. Ft.   | 4       |