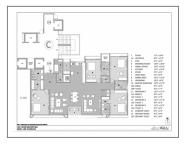

## **PROJECT DETAILS**

| Sr. No. | Туре  | Constructed Area (SBA)                   | Area Unit | Parking |
|---------|-------|------------------------------------------|-----------|---------|
| 1       | 4 BHK | 4700, 5300, 5550 Sq.Ft.<br>Super Builtup | Sq. Ft.   | 4       |