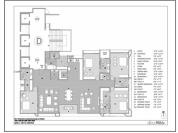

## **PROJECT DETAILS**

| Sr. No. | Туре  | Constructed Area (SBA)                   | Area Unit | Parking |
|---------|-------|------------------------------------------|-----------|---------|
| 1       | 4 BHK | 4700, 5300, 5550 Sq.Ft.<br>Super Builtup | Sq. Ft.   | 4       |