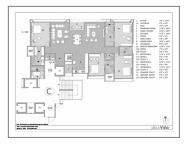

## **PROJECT DETAILS**

| Sr. No. | Туре  | Constructed Area (SBA)                   | Area Unit | Parking |
|---------|-------|------------------------------------------|-----------|---------|
| 1       | 4 BHK | 4700, 5300, 5550 Sq.Ft.<br>Super Builtup | Sq. Ft.   | 4       |