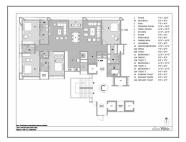

## **PROJECT DETAILS**

| Sr. No. | Туре  | Constructed Area (SBA)                   | Area Unit | Parking |
|---------|-------|------------------------------------------|-----------|---------|
| 1       | 4 BHK | 4700, 5300, 5550 Sq.Ft.<br>Super Builtup | Sq. Ft.   | 4       |