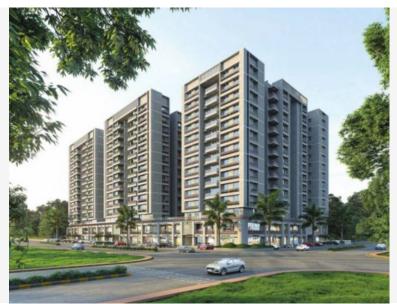

## **PROJECT NAME: IMPERIAL (P-1290)** Opp. Old Green City Gate, ,ghuma-shela Road,

| Property Type:      | Flat/Appartment      |
|---------------------|----------------------|
| Builder Name:       | Siddhipriya Projects |
| Locality:           | Ghuma                |
| City:               | Ahmedabad            |
| State:              | Gujarat              |
| Availability:       | 01-12-2024           |
| Project Type:       | Ongoing              |
| Sample House Ready: | No                   |

| Rera ID:             | PR/GJ/AHMEDABAD/AHI   | PR/GJ/AHMEDABAD/AHMEDABAD CITY/AUDA/MAA08966/310821 |                     |  |  |
|----------------------|-----------------------|-----------------------------------------------------|---------------------|--|--|
| Description          | 3 & 4 BHK Premium Apa | 3 & 4 BHK Premium Apartments                        |                     |  |  |
| Property Facilities: | Vastu Compliant       |                                                     |                     |  |  |
| Building Amenities:  | CCTV Camera           | Garden                                              | Fire Safety         |  |  |
|                      | Visitor Parking       | Gym                                                 | Power Backup        |  |  |
|                      | Security              | Club House                                          | Library             |  |  |
|                      | Theater               | Multi Purpose Hall                                  | Water Body          |  |  |
|                      | House Keeping         | Borewell                                            | Kid's Play Area     |  |  |
|                      | Yoga Room             | Tt & Billiard                                       | Games Room          |  |  |
|                      | Driver Lounge         | Waste Disposal                                      | Vastu Compliant     |  |  |
|                      | Boom Barrier          | Skating Ring                                        | Multi Purpose Court |  |  |
|                      | Senior Citizen Area   | Entrance Foyer                                      | Gated Community     |  |  |
| Project Data:        |                       |                                                     |                     |  |  |
| Total No. of Tower : | 6                     | No. Flats in Tower :                                | 248                 |  |  |

| Total No. of Tower : | 6                                   | No. Flats in Tower :     | 248 |
|----------------------|-------------------------------------|--------------------------|-----|
| No. Floor in Tower : | 13                                  | No. of Flats per Floor : | 4   |
| Flat Size :          | 1701 - 3228 Sq.Ft. Super<br>Builtup | Allocate Parking :       | yes |