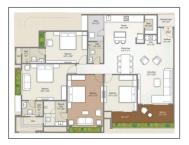

## **Specification:**

| Structure:           | Earthquake resistant RCC framed structure                                                                                                          |                          |     |  |  |
|----------------------|----------------------------------------------------------------------------------------------------------------------------------------------------|--------------------------|-----|--|--|
| Interior Walls :     | Interior:Putty on Walls Exterior:Asian Paint                                                                                                       |                          |     |  |  |
| Flooring:            | Toilets:Anti Skid Ceramic Tiles Living/Dining:Vitrified Tiles Master Bedroom:Vitrified Tiles Other Bedroom:Vitrified Tiles Kitchen:Vitrified Tiles |                          |     |  |  |
| Doors:               | Internal:Flush Door Main:Flush Door                                                                                                                |                          |     |  |  |
| Electrical :         | Concealed Copper Wiring with Adequate Points                                                                                                       |                          |     |  |  |
| Kitchen :            | Ceramic Tiles Dado up to 2 Feet Height Above Platform. Granite platform with stainless steel sink                                                  |                          |     |  |  |
| Doors & Windows :    | Aluminium Powder Coated Windows                                                                                                                    |                          |     |  |  |
| Bathrooms :          | Ceramic Tiles Dado up to 7 Feet Height Above Platform. PVC Plumbing Fittings                                                                       |                          |     |  |  |
| Total No. of Tower : | 1                                                                                                                                                  | No. Flats in Tower :     | 52  |  |  |
| No. Floor in Tower : | 13                                                                                                                                                 | No. of Flats per Floor : | 4   |  |  |
| Flat Size :          | 3033 - 3267 Sq.Ft. Super<br>Builtup                                                                                                                | Allocate Parking :       | yes |  |  |

## **PROJECT DETAILS**

| Sr. No. | Туре  | Constructed Area (SBA)             | Area Unit | Parking |
|---------|-------|------------------------------------|-----------|---------|
| 1       | 4 BHK | 3033 - 3267 Sq.Ft.Super<br>Builtup | Sq. Ft.   | 2       |

## **PROPERTY PHOTOS**

**Note:** All visuals, images, facilities and other details shown here are for presentation only and are subject to change by the builder/developer/owner without any obligation.

**Disclaimer:** onestopproperty.in is a online Real Estate platform for Seller and Agent/Broker/Customer/Buyer to facilitate their real estate needs. One Stop Property cannot control any transactions between the Seller and the Agent/Broker/Customer/Buyer. Properties details displayed on the onestopproperty.in website are for informational purposes only. Information regarding real estate projects including property/project details, by various Builder(s)/Developer(s)/Broker(s) who have advertised their property/project. Nothing contained herein shall be deemed to constitute legal advice, solicitations, marketing, offer for sale, invitation to offer, invitation to acquire by the developer/builder or any other entity. One Stop Property Solutions Pvt Ltd shall neither be responsible nor liable to mediate or resolve any disputes or disagreements between the Seller and Agent/Broker/Customer/Buyer. Hereby we strongly advised to visit the relevant RERA website before taking any decision based on the contents displayed on the website.