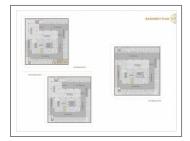

## **Specification:**

| Structure:           | Earthquake resistant RCC framed structure                                                                                                          |                          |     |  |  |
|----------------------|----------------------------------------------------------------------------------------------------------------------------------------------------|--------------------------|-----|--|--|
| Interior Walls :     | Interior:Putty on Walls Exterior:Asian Paint                                                                                                       |                          |     |  |  |
| Flooring:            | Toilets:Anti Skid Ceramic Tiles Living/Dining:Vitrified Tiles Master Bedroom:Vitrified Tiles Other Bedroom:Vitrified Tiles Kitchen:Vitrified Tiles |                          |     |  |  |
| Doors:               | Internal:Flush Door Main:Flush Door                                                                                                                |                          |     |  |  |
| Electrical :         | Concealed Copper Wiring with Adequate Points                                                                                                       |                          |     |  |  |
| Kitchen :            | Ceramic Tiles Dado up to 2 Feet Height Above Platform. Granite platform with stainless steel sink                                                  |                          |     |  |  |
| Doors & Windows :    | Aluminium Powder Coated Windows                                                                                                                    |                          |     |  |  |
| Bathrooms :          | Ceramic Tiles Dado up to 7 Feet Height Above Platform. PVC Plumbing Fittings                                                                       |                          |     |  |  |
| Total No. of Tower : | 1                                                                                                                                                  | No. Flats in Tower :     | 52  |  |  |
| No. Floor in Tower : | 13                                                                                                                                                 | No. of Flats per Floor : | 4   |  |  |
| Flat Size :          | 3033 - 3267 Sq.Ft. Super<br>Builtup                                                                                                                | Allocate Parking :       | yes |  |  |

## **PROJECT DETAILS**

| Sr. No. | Туре  | Constructed Area (SBA)             | Area Unit | Parking |
|---------|-------|------------------------------------|-----------|---------|
| 1       | 4 BHK | 3033 - 3267 Sq.Ft.Super<br>Builtup | Sq. Ft.   | 2       |