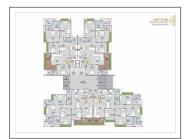

## **Specification:**

| Structure:           | Earthquake resistant RCC framed structure                                                                                                          |                          |     |  |  |
|----------------------|----------------------------------------------------------------------------------------------------------------------------------------------------|--------------------------|-----|--|--|
| Interior Walls :     | Interior:Putty on Walls Exterior:Asian Paint                                                                                                       |                          |     |  |  |
| Flooring:            | Toilets:Anti Skid Ceramic Tiles Living/Dining:Vitrified Tiles Master Bedroom:Vitrified Tiles Other Bedroom:Vitrified Tiles Kitchen:Vitrified Tiles |                          |     |  |  |
| Doors:               | Internal:Flush Door Main:Flush Door                                                                                                                |                          |     |  |  |
| Electrical :         | Concealed Copper Wiring with Adequate Points                                                                                                       |                          |     |  |  |
| Kitchen :            | Ceramic Tiles Dado up to 2 Feet Height Above Platform. Granite platform with stainless steel sink                                                  |                          |     |  |  |
| Doors & Windows :    | Aluminium Powder Coated Windows                                                                                                                    |                          |     |  |  |
| Bathrooms :          | Ceramic Tiles Dado up to 7 Feet Height Above Platform. PVC Plumbing Fittings                                                                       |                          |     |  |  |
| Total No. of Tower : | 1                                                                                                                                                  | No. Flats in Tower :     | 52  |  |  |
| No. Floor in Tower : | 13                                                                                                                                                 | No. of Flats per Floor : | 4   |  |  |
| Flat Size :          | 3033 - 3267 Sq.Ft. Super<br>Builtup                                                                                                                | Allocate Parking :       | yes |  |  |

## **PROJECT DETAILS**

| Sr. No. | Туре  | Constructed Area (SBA)             | Area Unit | Parking |
|---------|-------|------------------------------------|-----------|---------|
| 1       | 4 BHK | 3033 - 3267 Sq.Ft.Super<br>Builtup | Sq. Ft.   | 2       |