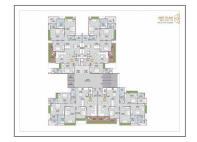

## **Specification:**

| Structure:           | Earthquake resistant RCC framed structure                                                                                                          |                          |     |  |  |
|----------------------|----------------------------------------------------------------------------------------------------------------------------------------------------|--------------------------|-----|--|--|
| Interior Walls :     | Interior:Putty on Walls Exterior:Asian Paint                                                                                                       |                          |     |  |  |
| Flooring:            | Toilets:Anti Skid Ceramic Tiles Living/Dining:Vitrified Tiles Master Bedroom:Vitrified Tiles Other Bedroom:Vitrified Tiles Kitchen:Vitrified Tiles |                          |     |  |  |
| Doors:               | Internal:Flush Door Main:Flush Door                                                                                                                |                          |     |  |  |
| Electrical :         | Concealed Copper Wiring with Adequate Points                                                                                                       |                          |     |  |  |
| Kitchen :            | Ceramic Tiles Dado up to 2 Feet Height Above Platform. Granite platform with stainless steel sink                                                  |                          |     |  |  |
| Doors & Windows :    | Aluminium Powder Coated Windows                                                                                                                    |                          |     |  |  |
| Bathrooms :          | Ceramic Tiles Dado up to 7 Feet Height Above Platform. PVC Plumbing Fittings                                                                       |                          |     |  |  |
| Total No. of Tower : | 1                                                                                                                                                  | No. Flats in Tower :     | 52  |  |  |
| No. Floor in Tower : | 13                                                                                                                                                 | No. of Flats per Floor : | 4   |  |  |
| Flat Size :          | 3033 - 3267 Sq.Ft. Super<br>Builtup                                                                                                                | Allocate Parking :       | yes |  |  |

## **PROJECT DETAILS**

| Sr. No. | Туре  | Constructed Area (SBA)             | Area Unit | Parking |
|---------|-------|------------------------------------|-----------|---------|
| 1       | 4 BHK | 3033 - 3267 Sq.Ft.Super<br>Builtup | Sq. Ft.   | 2       |