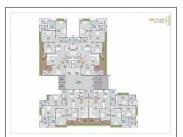

## **Specification:**

| Structure:           | Earthquake resistant RCC framed structure                                                                                                          |                          |     |  |  |
|----------------------|----------------------------------------------------------------------------------------------------------------------------------------------------|--------------------------|-----|--|--|
| Interior Walls :     | Interior:Putty on Walls Exterior:Asian Paint                                                                                                       |                          |     |  |  |
| Flooring:            | Toilets:Anti Skid Ceramic Tiles Living/Dining:Vitrified Tiles Master Bedroom:Vitrified Tiles Other Bedroom:Vitrified Tiles Kitchen:Vitrified Tiles |                          |     |  |  |
| Doors:               | Internal:Flush Door Main:Flush Door                                                                                                                |                          |     |  |  |
| Electrical :         | Concealed Copper Wiring with Adequate Points                                                                                                       |                          |     |  |  |
| Kitchen :            | Ceramic Tiles Dado up to 2 Feet Height Above Platform. Granite platform with stainless steel sink                                                  |                          |     |  |  |
| Doors & Windows :    | Aluminium Powder Coated Windows                                                                                                                    |                          |     |  |  |
| Bathrooms :          | Ceramic Tiles Dado up to 7 Feet Height Above Platform. PVC Plumbing Fittings                                                                       |                          |     |  |  |
| Total No. of Tower : | 1                                                                                                                                                  | No. Flats in Tower :     | 52  |  |  |
| No. Floor in Tower : | 13                                                                                                                                                 | No. of Flats per Floor : | 4   |  |  |
| Flat Size :          | 3033 - 3267 Sq.Ft. Super<br>Builtup                                                                                                                | Allocate Parking :       | yes |  |  |

## **PROJECT DETAILS**

| Sr. No. | Туре  | Constructed Area (SBA)             | Area Unit | Parking |
|---------|-------|------------------------------------|-----------|---------|
| 1       | 4 BHK | 3033 - 3267 Sq.Ft.Super<br>Builtup | Sq. Ft.   | 2       |