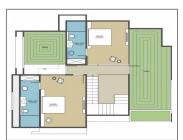

## **PROJECT DETAILS**

| Sr. No. | Туре  | Constructed Area (SBA)              | Area Unit | Parking |
|---------|-------|-------------------------------------|-----------|---------|
| 1       | 3 ВНК | 1820 - 2070 Sq.Ft. Super<br>Builtup | Sq. Ft.   | 1       |
| 2       | 4 BHK | 1839 Sq.Ft. Carpet                  | Sq. Ft.   | 2       |