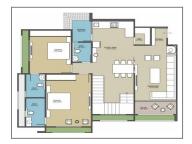

## **PROJECT DETAILS**

| Sr. No. | Туре  | Constructed Area (SBA)              | Area Unit | Parking |
|---------|-------|-------------------------------------|-----------|---------|
| 1       | 3 ВНК | 1820 - 2070 Sq.Ft. Super<br>Builtup | Sq. Ft.   | 1       |
| 2       | 4 BHK | 1839 Sq.Ft. Carpet                  | Sq. Ft.   | 2       |