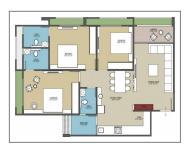

## **PROJECT DETAILS**

| Sr. No. | Туре  | Constructed Area (SBA)              | Area Unit | Parking |
|---------|-------|-------------------------------------|-----------|---------|
| 1       | 3 ВНК | 1820 - 2070 Sq.Ft. Super<br>Builtup | Sq. Ft.   | 1       |
| 2       | 4 BHK | 1839 Sq.Ft. Carpet                  | Sq. Ft.   | 2       |