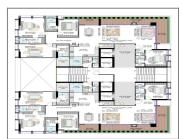

## **Project Data:**

Total No. of Tower: 1 No. Flats in Tower: 60

No. Floor in Tower: 32 No. of Flats per Floor: 2

No. Floor in Tower: 32 No. of Flats per Floor: 2

Flat Size: 5400 - 10035 Sq Ft Allocate Parking: yes

## **PROJECT DETAILS**

| Sr. No. | Туре  | Constructed Area (SBA) | Area Unit | Parking |
|---------|-------|------------------------|-----------|---------|
| 1       | 4 BHK | 5400                   | Sq. Ft.   | 3       |

| 2                                                                                                                                                       | Duplex    | 10035 | Sq. Ft. | 4 |  |  |
|---------------------------------------------------------------------------------------------------------------------------------------------------------|-----------|-------|---------|---|--|--|
| 3                                                                                                                                                       | Penthouse | 8250  | Sq. Ft. | 4 |  |  |
|                                                                                                                                                         |           |       |         |   |  |  |
| - Stamp duty, Registration charges, Legal charges, Auda, Electricity, Corporation, Parking and all other extra charges shall be borne by the purchaser. |           |       |         |   |  |  |
| - GST, TDS and any other taxes levied in future shall be borne by the purchaser.                                                                        |           |       |         |   |  |  |