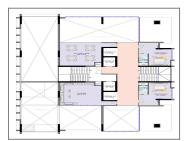

## **Project Data:**

Total No. of Tower: 1 No. Flats in Tower: 60

No. Floor in Tower: 32 No. of Flats per Floor: 2

No. Floor in Tower: 32 No. of Flats per Floor: 2

Flat Size: 5400 - 10035 Sq Ft Allocate Parking: yes

## **PROJECT DETAILS**

| Sr. No. | Туре  | Constructed Area (SBA) | Area Unit | Parking |
|---------|-------|------------------------|-----------|---------|
| 1       | 4 BHK | 5400                   | Sq. Ft.   | 3       |

| 2                                                                                                                                                       | Duplex    | 10035 | Sq. Ft. | 4 |  |  |
|---------------------------------------------------------------------------------------------------------------------------------------------------------|-----------|-------|---------|---|--|--|
| 3                                                                                                                                                       | Penthouse | 8250  | Sq. Ft. | 4 |  |  |
|                                                                                                                                                         |           |       |         |   |  |  |
| - Stamp duty, Registration charges, Legal charges, Auda, Electricity, Corporation, Parking and all other extra charges shall be borne by the purchaser. |           |       |         |   |  |  |
| - GST, TDS and any other taxes levied in future shall be borne by the purchaser.                                                                        |           |       |         |   |  |  |