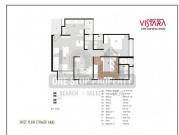

## **PROJECT DETAILS**

| Sr. No. | Туре  | Constructed Area (SBA)            | Area Unit | Parking |
|---------|-------|-----------------------------------|-----------|---------|
| 1       | 3 ВНК | 1550 Sq.Ft Super Builtup          | Sq. Ft.   | 2       |
| 2       | Shop  | 435 - 2674 Sq.Ft Super<br>Builtup |           | 1       |