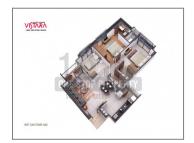

## **PROJECT DETAILS**

| Sr. No. | Туре  | Constructed Area (SBA)            | Area Unit | Parking |
|---------|-------|-----------------------------------|-----------|---------|
| 1       | 3 ВНК | 1550 Sq.Ft Super Builtup          | Sq. Ft.   | 2       |
| 2       | Shop  | 435 - 2674 Sq.Ft Super<br>Builtup |           | 1       |