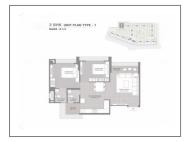

## **PROJECT DETAILS**

| Sr. No. | Туре  | Constructed Area (SBA)             | Area Unit | Parking |
|---------|-------|------------------------------------|-----------|---------|
| 1       | 2 BHK | 1185 - 1315 Sq.Ft Super<br>Builtup | Sq. Ft.   | 1       |
| 2       | 3 BHK | 1435 Sq.Ft Super Builtup           | Sq. Ft.   | 1       |