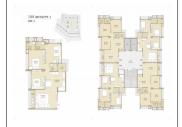

## **PROJECT DETAILS**

| Sr. No. | Туре  | Constructed Area (SBA)             | Area Unit | Parking |
|---------|-------|------------------------------------|-----------|---------|
| 1       | 2 BHK | 1185 - 1315 Sq.Ft Super<br>Builtup | Sq. Ft.   | 1       |
| 2       | 3 BHK | 1435 Sq.Ft Super Builtup           | Sq. Ft.   | 1       |