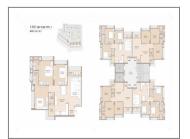

## **PROJECT DETAILS**

| Sr. No. | Туре  | Constructed Area (SBA)             | Area Unit | Parking |
|---------|-------|------------------------------------|-----------|---------|
| 1       | 2 BHK | 1185 - 1315 Sq.Ft Super<br>Builtup | Sq. Ft.   | 1       |
| 2       | 3 BHK | 1435 Sq.Ft Super Builtup           | Sq. Ft.   | 1       |