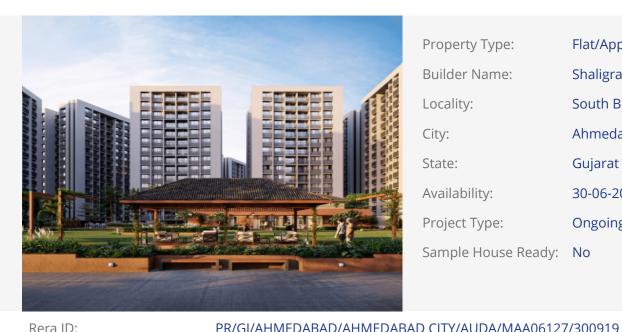

## **PROJECT NAME: SHALIGRAM PRIME (P-1046)**

Safal Parisar Road, Opp.sun South Winds

Property Type: Flat/Appartment

Shaligram Group Builder Name:

South Bopal Locality:

Ahmedabad City:

State: Gujarat

30-06-2023 Availability:

Project Type: Ongoing

Sample House Ready: No

| Kera ID:             | PR/GJ/ANIVIEDABAD/AN   | PR/GJ/AHMEDABAD/AHMEDABAD CITY/AUDA/MAA0612//300919 |                     |  |  |  |
|----------------------|------------------------|-----------------------------------------------------|---------------------|--|--|--|
| Description          | 2 & 3 B H K Apartments | 2 & 3 B H K Apartments                              |                     |  |  |  |
| Architect Name:      | Establish Designs      | Structure Consultant                                | AMEE ASSOCIATES     |  |  |  |
| Property Facilities: | Door Bell G            | as Connection                                       | Wash Room           |  |  |  |
| Building Amenities:  | CCTV Camera            | Garden                                              | Fire Safety         |  |  |  |
|                      | Visitor Parking        | Lift                                                | Gym                 |  |  |  |
|                      | Intercom               | Power Backup                                        | Swimming Pool       |  |  |  |
|                      | Security               | Piped Gas                                           | Club House          |  |  |  |
|                      | Library                | Multi Purpose Hall                                  | Water Body          |  |  |  |
|                      | Cricket Court          | House Keeping                                       | Borewell            |  |  |  |
|                      | Kid's Play Area        | Wash Room                                           | Games Room          |  |  |  |
|                      | Waste Disposal         | Tata Sky / Dth                                      | Jogging Track       |  |  |  |
|                      | Multi Purpose Court    | Pick up and Drop off Zone                           | Senior Citizen Area |  |  |  |
|                      | Gazebo                 | Open Theater<br>(Amphitheater)                      | Entrance Foyer      |  |  |  |
|                      | Gated Community        |                                                     |                     |  |  |  |