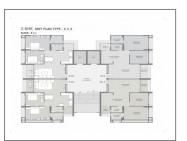

## **Specification:**

| Structure :          | Earthquake resistant Safe & sound RCC frame structure                                                                                                                                         |                          |       |  |  |  |
|----------------------|-----------------------------------------------------------------------------------------------------------------------------------------------------------------------------------------------|--------------------------|-------|--|--|--|
| Interior Walls :     | All Interior Walls Will be Finished With Putty Over mala Plaster. All External Wall Will be Finished With Double Coat Sand-Face Plaster/texture.                                              |                          |       |  |  |  |
| Flooring:            | Vitrified Tiles In Drawing Room, Dinning, Kitchen and all Bed Room.                                                                                                                           |                          |       |  |  |  |
| Electrical :         | Single phase copper flexible Wiring with adequate number of electric points & branded modular switches in all room. centralized distribution board with MCB's for safety & protection.        |                          |       |  |  |  |
| Toilet :             | Elegantly Designed Toilets With Tiles up to Lintel Level, Colour - coordinated sanitary ware & Shower                                                                                         |                          |       |  |  |  |
| Sanitary Ware :      | High Quality Sanitaryware and Accessories                                                                                                                                                     |                          |       |  |  |  |
| Security Camera:     | 24 X 7 Security Surveillance                                                                                                                                                                  |                          |       |  |  |  |
| Elevator:            | Automatic high speed elevators of a Reputed Brand                                                                                                                                             |                          |       |  |  |  |
| Kitchen :            | Granite Finished Platform With SS Sink, Designer Glazed Tiles Dado up to Beam Bottom<br>Leavel & Also Below the Platform. Along With Electric Point for Microwave Oven & Water<br>Purifier.   |                          |       |  |  |  |
| Doors & Windows :    | Decorative main entrance door & all the other doors are wooden framed with enamel painted flush door shutters. All Windows will be anodized/power coated aluminium sliding with fully glazed. |                          |       |  |  |  |
| Plumbing :           | Concealed Plumbing With Standard Pipe Fitting and Premium CP fitting. Common underground Water tank & block wise Overhead Water Tank for Continuous water supply                              |                          |       |  |  |  |
| Total No. of Tower : | 19                                                                                                                                                                                            | No. Flats in Tower :     | 1048  |  |  |  |
| No. Floor in Tower : | 13                                                                                                                                                                                            | No. of Flats per Floor : | 4     |  |  |  |
| Flat Size :          | 1185 - 1435 Sq.Ft. Super<br>Builtup                                                                                                                                                           | Allocate Parking :       | yes   |  |  |  |
|                      | •••••                                                                                                                                                                                         |                          | ••••• |  |  |  |

## **PROJECT DETAILS**

| Sr. No. | Туре  | Constructed Area (SBA)             | Area Unit | Parking |
|---------|-------|------------------------------------|-----------|---------|
| 1       | 2 BHK | 1185 - 1315 Sq.Ft Super<br>Builtup | Sq. Ft.   | 1       |
| 2       | 3 BHK | 1435 Sq.Ft Super Builtup           | Sq. Ft.   | 1       |