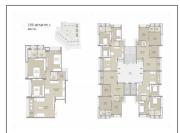

## **PROJECT DETAILS**

| Sr. No. | Туре  | Constructed Area (SBA)             | Area Unit | Parking |
|---------|-------|------------------------------------|-----------|---------|
| 1       | 2 BHK | 1185 - 1315 Sq.Ft Super<br>Builtup | Sq. Ft.   | 1       |
| 2       | 3 BHK | 1435 Sq.Ft Super Builtup           | Sq. Ft.   | 1       |