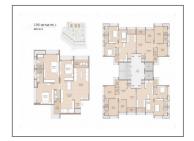

## **PROJECT DETAILS**

| Sr. No. | Туре  | Constructed Area (SBA)             | Area Unit | Parking |
|---------|-------|------------------------------------|-----------|---------|
| 1       | 2 BHK | 1185 - 1315 Sq.Ft Super<br>Builtup | Sq. Ft.   | 1       |
| 2       | 3 BHK | 1435 Sq.Ft Super Builtup           | Sq. Ft.   | 1       |