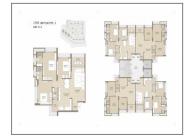

## **PROJECT DETAILS**

| Sr. No. | Туре  | Constructed Area (SBA)             | Area Unit | Parking |
|---------|-------|------------------------------------|-----------|---------|
| 1       | 2 BHK | 1185 - 1315 Sq.Ft Super<br>Builtup | Sq. Ft.   | 1       |
| 2       | 3 BHK | 1435 Sq.Ft Super Builtup           | Sq. Ft.   | 1       |