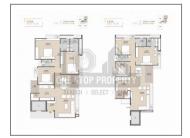

## **PROJECT DETAILS**

| Sr. No. | Туре  | Constructed Area (SBA)              | Area Unit | Parking |
|---------|-------|-------------------------------------|-----------|---------|
| 1       | 3 ВНК | 1890 - 2133 Sq. Ft Super<br>Builtup | Sq. Ft.   | 1       |
| 2       | 4 BHK | 2754 - 3132 Sq. Ft Super<br>Builtup | Sq. Ft.   | 2       |