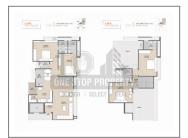

## **PROJECT DETAILS**

| Sr. No. | Туре  | Constructed Area (SBA)              | Area Unit | Parking |
|---------|-------|-------------------------------------|-----------|---------|
| 1       | 3 ВНК | 1890 - 2133 Sq. Ft Super<br>Builtup | Sq. Ft.   | 1       |
| 2       | 4 BHK | 2754 - 3132 Sq. Ft Super<br>Builtup | Sq. Ft.   | 2       |