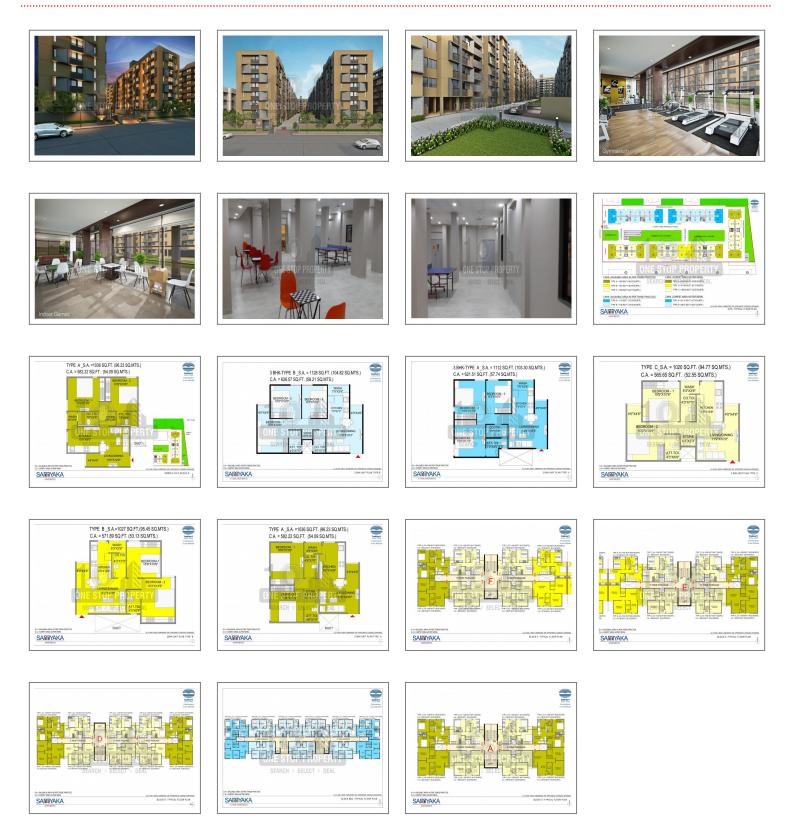

## **PROPERTY PHOTOS**

**Note :** All visuals, images, facilities and other details shown here are for presentation only and are subject to change by the builder/developer/owner without any obligation.

## **PROJECT DETAILS**

| Sr. No. | Туре  | Constructed Area (SBA)      | Area Unit |
|---------|-------|-----------------------------|-----------|
| 1       | 2 BHK | 565 - 582 Sq.Ft Carpet Area | Sq. Ft.   |
| 2       | З ВНК | 621 - 626 Sq.Ft Carpet Area | Sq. Ft.   |