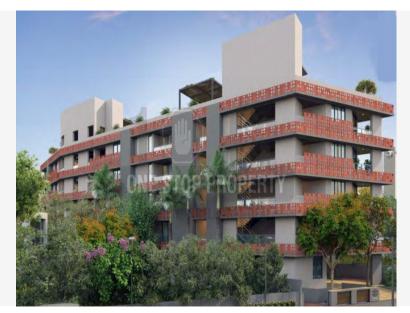

## **PROJECT NAME: SANSITA (P-1055)** 28, Maharashtra Society

| Property Type:      | Flat/Appartment |  |
|---------------------|-----------------|--|
| Builder Name:       | Bakeri Group    |  |
| Locality:           | Mithakhali      |  |
| City:               | Ahmedabad       |  |
| State:              | Gujarat         |  |
| Availability:       | 31-12-2020      |  |
| Project Type:       | Completed       |  |
| Sample House Ready: | No              |  |

## **PROPERTY PHOTOS**

**Note :** All visuals, images, facilities and other details shown here are for presentation only and are subject to change by the builder/developer/owner without any obligation.