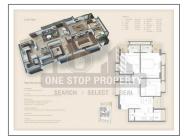

## **PROJECT DETAILS**

| Sr. No. | Туре  | Constructed Area (SBA)   | Area Unit |  |
|---------|-------|--------------------------|-----------|--|
| 1       | 3 BHK | 1530 Sq.Ft Super Builtup | Sq. Ft.   |  |
|         |       |                          |           |  |