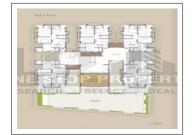

## **PROJECT DETAILS**

| Sr. No. | Туре  | Constructed Area (SBA)   | Area Unit |  |
|---------|-------|--------------------------|-----------|--|
| 1       | 3 BHK | 1530 Sq.Ft Super Builtup | Sq. Ft.   |  |
|         |       |                          |           |  |