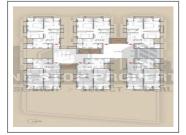

## **PROJECT DETAILS**

| Sr. No. | Туре  | Constructed Area (SBA)   | Area Unit |  |
|---------|-------|--------------------------|-----------|--|
| 1       | 3 BHK | 1530 Sq.Ft Super Builtup | Sq. Ft.   |  |
|         |       |                          |           |  |