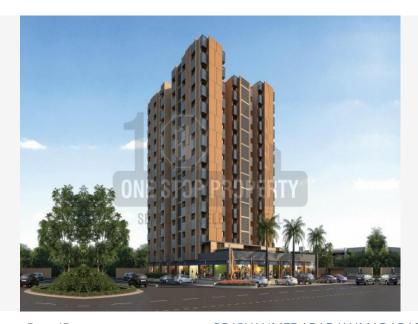

**PROJECT NAME: SKYLIGHTS (P-1059)**200ft S P Ring Road, Near Bopal Brts Junction, Besides Swaminarayan Temple

Property Type: Flat/Appartment

Builder Name: Maruti Buildcon

Locality: Bopal

City: Ahmedabad

Gujarat State:

## **PROPERTY PHOTOS**

**Note:** All visuals, images, facilities and other details shown here are for presentation only and are subject to change by the builder/developer/owner without any obligation.

**Disclaimer:** onestopproperty.in is a online Real Estate platform for Seller and Agent/Broker/Customer/Buyer to facilitate their real estate needs. One Stop Property cannot control any transactions between the Seller and the Agent/Broker/Customer/Buyer. Properties details displayed on the onestopproperty.in website are for informational purposes only. Information regarding real estate projects including property/project details, by various Builder(s)/Developer(s)/Broker(s) who have advertised their property/project. Nothing contained herein shall be deemed to constitute legal advice, solicitations, marketing, offer for sale, invitation to offer, invitation to acquire by the developer/builder or any other entity. One Stop Property Solutions Pvt Ltd shall neither be responsible nor liable to mediate or resolve any disputes or disagreements between the Seller and Agent/Broker/Customer/Buyer. Hereby we strongly advised to visit the relevant RERA website before taking any decision based on the contents displayed on the website.