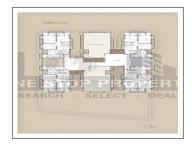

## **PROJECT DETAILS**

| Sr. No. | Туре  | Constructed Area (SBA)   | Area Unit |  |
|---------|-------|--------------------------|-----------|--|
| 1       | 3 BHK | 1530 Sq.Ft Super Builtup | Sq. Ft.   |  |
|         |       |                          |           |  |