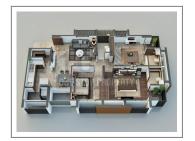

## **PROJECT DETAILS**

| Sr. No. | Туре  | Constructed Area (SBA)   | Area Unit |  |
|---------|-------|--------------------------|-----------|--|
| 1       | 3 BHK | 1530 Sq.Ft Super Builtup | Sq. Ft.   |  |
|         |       |                          |           |  |