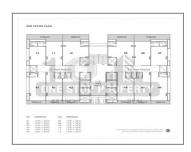

## **PROJECT DETAILS**

| Sr. No. | Туре   | Constructed Area (SBA) | Area Unit |
|---------|--------|------------------------|-----------|
| 1       | Office | 550 - 1850 Sq.Ft       | Sq. Ft.   |

- Stamp duty, Registration charges, Legal charges, Auda, Electricity, Corporation, Parking and all other extra charges shall be borne by the purchaser.
- GST, TDS and any other taxes levied in future shall be borne by the purchaser.