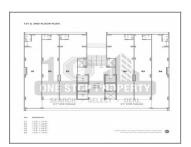

## **PROJECT DETAILS**

| Sr. No. | Туре   | Constructed Area (SBA) | Area Unit |
|---------|--------|------------------------|-----------|
| 1       | Office | 550 - 1850 Sq.Ft       | Sq. Ft.   |

- Stamp duty, Registration charges, Legal charges, Auda, Electricity, Corporation, Parking and all other extra charges shall be borne by the purchaser.
- GST, TDS and any other taxes levied in future shall be borne by the purchaser.