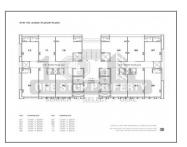

## **PROJECT DETAILS**

| Sr. No. | Туре   | Constructed Area (SBA) | Area Unit |
|---------|--------|------------------------|-----------|
| 1       | Office | 550 - 1850 Sq.Ft       | Sq. Ft.   |

- Stamp duty, Registration charges, Legal charges, Auda, Electricity, Corporation, Parking and all other extra charges shall be borne by the purchaser.
- GST, TDS and any other taxes levied in future shall be borne by the purchaser.