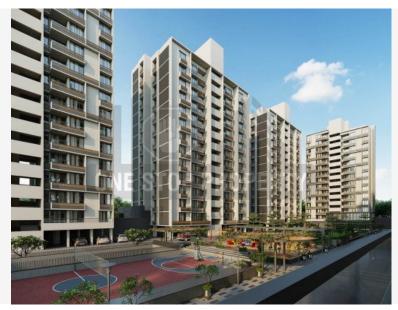

## PROJECT NAME: SUN SOUTH RAYZ (P-1007) Behind Sobo Center

| Property Type:      | Flat/Appartment   |
|---------------------|-------------------|
| Builder Name:       | Sun Builder Group |
| Locality:           | South Bopal       |
| City:               | Ahmedabad         |
| State:              | Gujarat           |
| Availability:       | 31-05-2022        |
| Project Type:       | Ongoing           |
| Sample House Ready: | No                |

## **PROPERTY PHOTOS**

**Note :** All visuals, images, facilities and other details shown here are for presentation only and are subject to change by the builder/developer/owner without any obligation.