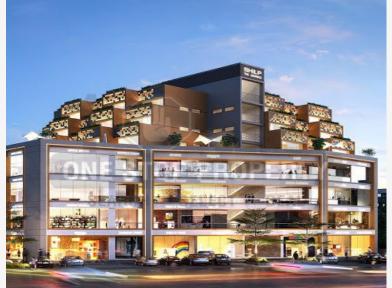

## **PROJECT NAME: SHILP THE ADDRESS (P-1072)** Shilaj Circle, S.p Ring Road

| Property Type: | Shop/Showroom |
|----------------|---------------|
| Builder Name:  | Shilp Group   |
| Locality:      | Shilaj        |
| City:          | Ahmedabad     |
| State:         | Gujarat       |
| Availability:  | 31-05-2020    |
| Project Type:  | Completed     |
|                |               |

## PROPERTY PHOTOS

**Note :** All visuals, images, facilities and other details shown here are for presentation only and are subject to change by the builder/developer/owner without any obligation.

**Disclaimer :** onestopproperty.in is a online Real Estate platform for Seller and Agent/Broker/Customer/Buyer to facilitate their real estate needs. One Stop Property cannot control any transactions between the Seller and the Agent/Broker/Customer/Buyer. Properties details displayed on the onestopproperty.in website are for informational purposes only. Information regarding real estate projects including property/project details, by various Builder(s)/Developer(s)/Broker(s) who have advertised their property/project. Nothing contained herein shall be deemed to constitute legal advice, solicitations, marketing, offer for sale, invitation to offer, invitation to acquire by the developer/builder or any other entity. One Stop Property Solutions Pvt Ltd shall neither be responsible nor liable to mediate or resolve any disputes or disagreements between the Seller and Agent/Broker/Customer/Buyer. Hereby we strongly advised to visit the relevant RERA website before taking any decision based on the contents displayed on the website.