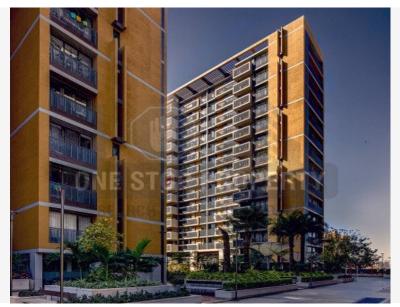

## **PROJECT NAME: GALA MARVELLA (P-1081)** Beside Gala Luxuria, Off S. P. Ring Road

| Property Type:      | Flat/Appartment     |  |
|---------------------|---------------------|--|
| Builder Name:       | Gala Infrastructure |  |
| Locality:           | South Bopal         |  |
| City:               | Ahmedabad           |  |
| State:              | Gujarat             |  |
| Availability:       | Immediate           |  |
| Project Type:       | Completed           |  |
| Sample House Ready: | No                  |  |

## **PROPERTY PHOTOS**

**Note :** All visuals, images, facilities and other details shown here are for presentation only and are subject to change by the builder/developer/owner without any obligation.