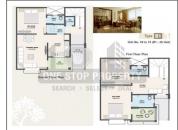

## **PROJECT DETAILS**

| Sr. No. | Туре  | Constructed Area (SBA)          | Area Unit |
|---------|-------|---------------------------------|-----------|
| 1       | 2 BHK | 828 Sq.Ft Super Builtup         | Sq. Ft.   |
| 2       | 3 ВНК | 1089 - 1206 Sq.Ft Super Builtup | Sq. Ft.   |