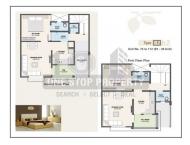

## **PROJECT DETAILS**

| Sr. No. | Туре  | Constructed Area (SBA)          | Area Unit |
|---------|-------|---------------------------------|-----------|
| 1       | 2 BHK | 828 Sq.Ft Super Builtup         | Sq. Ft.   |
| 2       | 3 ВНК | 1089 - 1206 Sq.Ft Super Builtup | Sq. Ft.   |