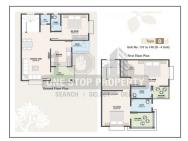

## **PROJECT DETAILS**

| Sr. No. | Туре  | Constructed Area (SBA)          | Area Unit |
|---------|-------|---------------------------------|-----------|
| 1       | 2 BHK | 828 Sq.Ft Super Builtup         | Sq. Ft.   |
| 2       | 3 ВНК | 1089 - 1206 Sq.Ft Super Builtup | Sq. Ft.   |