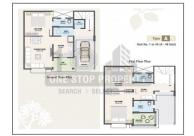

## **PROJECT DETAILS**

| Sr. No. | Туре  | Constructed Area (SBA)          | Area Unit |
|---------|-------|---------------------------------|-----------|
| 1       | 2 BHK | 828 Sq.Ft Super Builtup         | Sq. Ft.   |
| 2       | 3 ВНК | 1089 - 1206 Sq.Ft Super Builtup | Sq. Ft.   |