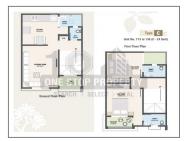

## **PROJECT DETAILS**

| Sr. No. | Туре  | Constructed Area (SBA)          | Area Unit |
|---------|-------|---------------------------------|-----------|
| 1       | 2 BHK | 828 Sq.Ft Super Builtup         | Sq. Ft.   |
| 2       | 3 ВНК | 1089 - 1206 Sq.Ft Super Builtup | Sq. Ft.   |