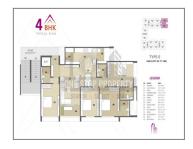

## **PROJECT DETAILS**

| Sr. No. | Туре  | Constructed Area (SBA)          | Area Unit |
|---------|-------|---------------------------------|-----------|
| 1       | 3 BHK | 1710 - 1989 Sq.Ft Super Builtup | Sq. Ft.   |
| 2       | 4 BHK | 2448 - 2475 Sq.Ft Super Builtup | Sq. Ft.   |