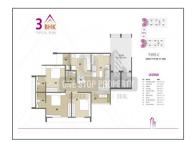

## **PROJECT DETAILS**

| Sr. No. | Туре  | Constructed Area (SBA)          | Area Unit |
|---------|-------|---------------------------------|-----------|
| 1       | 3 BHK | 1710 - 1989 Sq.Ft Super Builtup | Sq. Ft.   |
| 2       | 4 BHK | 2448 - 2475 Sq.Ft Super Builtup | Sq. Ft.   |