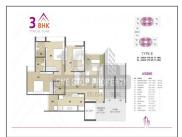

## **PROJECT DETAILS**

| Sr. No. | Туре  | Constructed Area (SBA)          | Area Unit |
|---------|-------|---------------------------------|-----------|
| 1       | 3 BHK | 1710 - 1989 Sq.Ft Super Builtup | Sq. Ft.   |
| 2       | 4 BHK | 2448 - 2475 Sq.Ft Super Builtup | Sq. Ft.   |