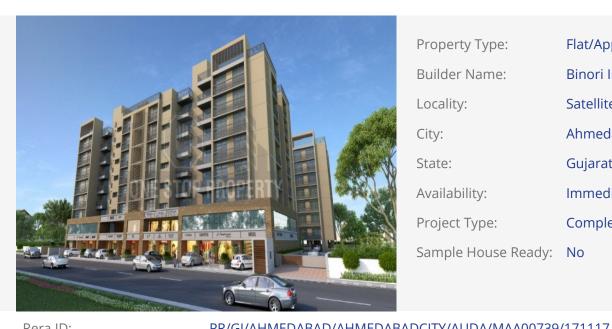

## **PROJECT NAME: BINORI PRISTINE (P-1098)**Opp.titanium City Center

Property Type: Flat/Appartment

Builder Name: Binori Infrastructure

Locality: Satellite

City: Ahmedabad

State: Gujarat

Availability: Immediate

Project Type: Completed

Sample House Ready: No

| Rera ID:            | PR/GJ/AHMEDABAD/AHME   | :DABADCITY/AUDA/MAA00/ | /39/1/111/            |  |
|---------------------|------------------------|------------------------|-----------------------|--|
| Description         | 3 & 4 B H K Apartments |                        |                       |  |
| Architect Name:     | Apurva Amin Architects | Structure Consultant   | Nikunj Dwarkadas Shah |  |
| Building Amenities: | CCTV Camera            | Garden                 | Fire Safety           |  |
|                     | Visitor Parking        | Lift                   | Gym                   |  |
|                     | Intercom               | Power Backup           | Security              |  |
|                     | Piped Gas              | Club House             | House Keeping         |  |
|                     | Borewell               | Kid's Play Area        | Waste Disposal        |  |
|                     | Senior Citizen Area    | Gazebo                 | Gated Community       |  |
|                     |                        |                        |                       |  |