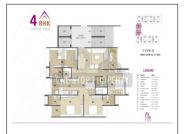

## **PROJECT DETAILS**

| Sr. No. | Туре  | Constructed Area (SBA)          | Area Unit |
|---------|-------|---------------------------------|-----------|
| 1       | 3 BHK | 1710 - 1989 Sq.Ft Super Builtup | Sq. Ft.   |
| 2       | 4 BHK | 2448 - 2475 Sq.Ft Super Builtup | Sq. Ft.   |