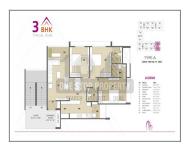

## **PROJECT DETAILS**

| Sr. No. | Туре  | Constructed Area (SBA)          | Area Unit |
|---------|-------|---------------------------------|-----------|
| 1       | 3 BHK | 1710 - 1989 Sq.Ft Super Builtup | Sq. Ft.   |
| 2       | 4 BHK | 2448 - 2475 Sq.Ft Super Builtup | Sq. Ft.   |