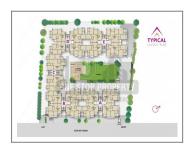

## **PROJECT DETAILS**

| Sr. No. | Туре  | Constructed Area (SBA)          | Area Unit |
|---------|-------|---------------------------------|-----------|
| 1       | 3 BHK | 1710 - 1989 Sq.Ft Super Builtup | Sq. Ft.   |
| 2       | 4 BHK | 2448 - 2475 Sq.Ft Super Builtup | Sq. Ft.   |