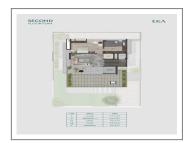

## **PROPERTY PHOTOS**

**Remarks:**This beautifully located 5BHK Villa/Bungalows of 2263 Sq. Yrd. is available for Sell in Shela, Ahmedabad. The Villa/Bungalows is Unfurnished and equipped with the basic amenities and connected with all major places.