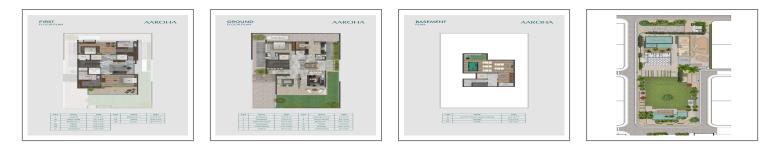

## **PROPERTY PHOTOS**

**Remarks:**This beautifully located 5BHK Villa/Bungalows of 2263 Sq. Yrd. is available for Sell in Shela, Ahmedabad. The Villa/Bungalows is Unfurnished and equipped with the basic amenities and connected with all major places.