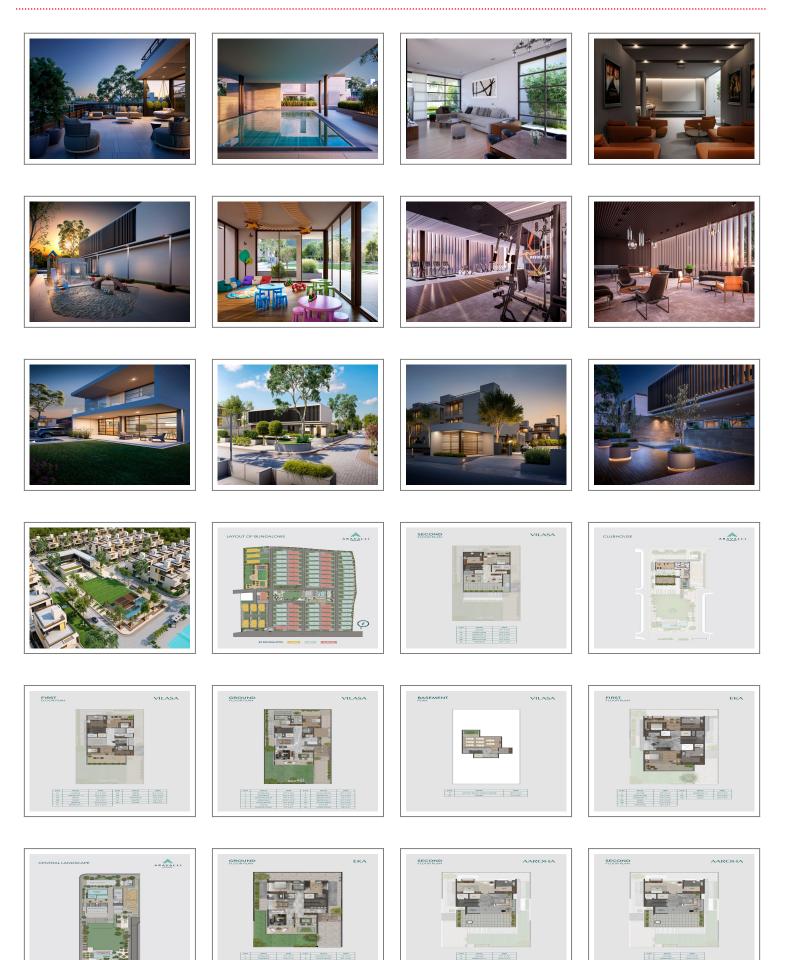

## **PROPERTY PHOTOS**

**Remarks:**This beautifully located 5BHK Villa/Bungalows of 2263 Sq. Yrd. is available for Sell in Shela, Ahmedabad. The Villa/Bungalows is Unfurnished and equipped with the basic amenities and connected with all major places.