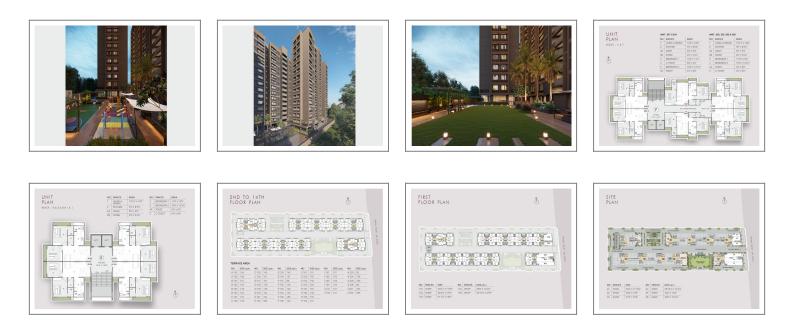

## PROPERTY PHOTOS

**Remarks:**This beautifully located 2BHK Flat/Apartment of 1085 Sq. Ft. is available for Sell in Shela, Ahmedabad. The Flat/Apartment is Unfurnished and equipped with the basic amenities and connected with all major places.