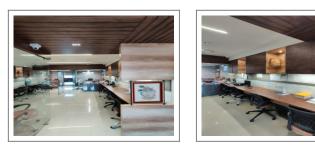

## PROPERTY PHOTOS

.....

**Remarks:**This beautiful 807 Sq. Ft. Office for Sell in Prahlad Nagar, Ahmedabad. The Office is Furnished and equipped with the basic amenities and connected with all major places.