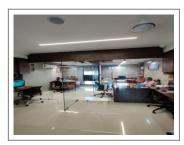

## PROPERTY PHOTOS

.....

**Remarks:**This beautiful 807 Sq. Ft. Office for Sell in Prahlad Nagar, Ahmedabad. The Office is Furnished and equipped with the basic amenities and connected with all major places.