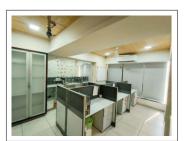

## **PROPERTY PHOTOS**

**Remarks:**This beautiful 3023 Sq. Ft. Office for Sell in Makarba, Ahmedabad. The Office is Furnished and equipped with the basic amenities and connected with all major places.

**Note:** All visuals, images, facilities and other details shown here are for presentation only and are subject to change by the builder/developer/owner without any obligation.