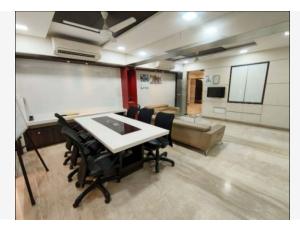

## **PROPERTY PHOTOS**

**Remarks:**This beautiful 3023 Sq. Ft. Office for Sell in Makarba, Ahmedabad. The Office is Furnished and equipped with the basic amenities and connected with all major places.

**Note:** All visuals, images, facilities and other details shown here are for presentation only and are subject to change by the builder/developer/owner without any obligation.