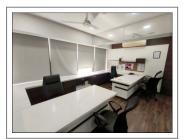

## **PROPERTY PHOTOS**

**Remarks:**This beautiful 3023 Sq. Ft. Office for Sell in Makarba, Ahmedabad. The Office is Furnished and equipped with the basic amenities and connected with all major places.

**Note:** All visuals, images, facilities and other details shown here are for presentation only and are subject to change by the builder/developer/owner without any obligation.