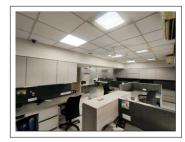

## **PROPERTY PHOTOS**

**Remarks:**This beautiful 3023 Sq. Ft. Office for Sell in Makarba, Ahmedabad. The Office is Furnished and equipped with the basic amenities and connected with all major places.

**Note:** All visuals, images, facilities and other details shown here are for presentation only and are subject to change by the builder/developer/owner without any obligation.