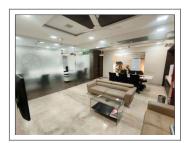

## **PROPERTY PHOTOS**

**Remarks:**This beautiful 3023 Sq. Ft. Office for Sell in Makarba, Ahmedabad. The Office is Furnished and equipped with the basic amenities and connected with all major places.

**Note:** All visuals, images, facilities and other details shown here are for presentation only and are subject to change by the builder/developer/owner without any obligation.