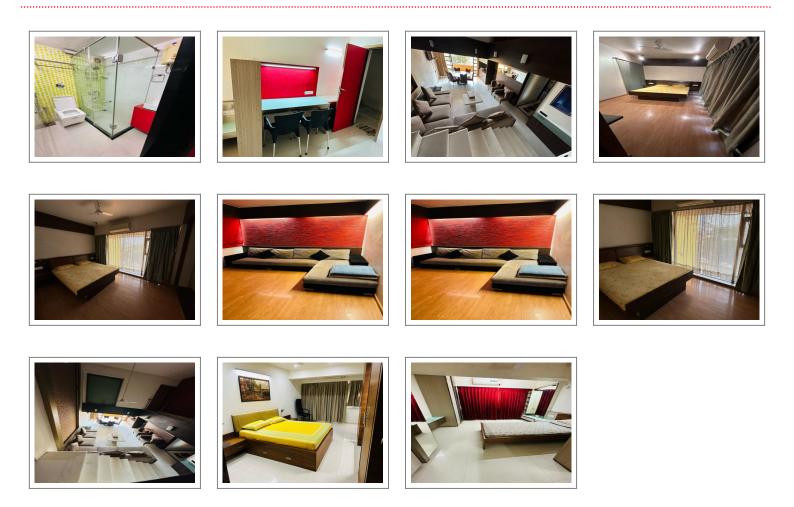

#### **PROPERTY PHOTOS**

**Remarks:**This beautifully located 4BHK Flat/Apartment of 3600 Sq. Ft. is available for Rent in Ambawadi, Ahmedabad. The Flat/Apartment is Furnished and equipped with the basic amenities and connected with all major places.