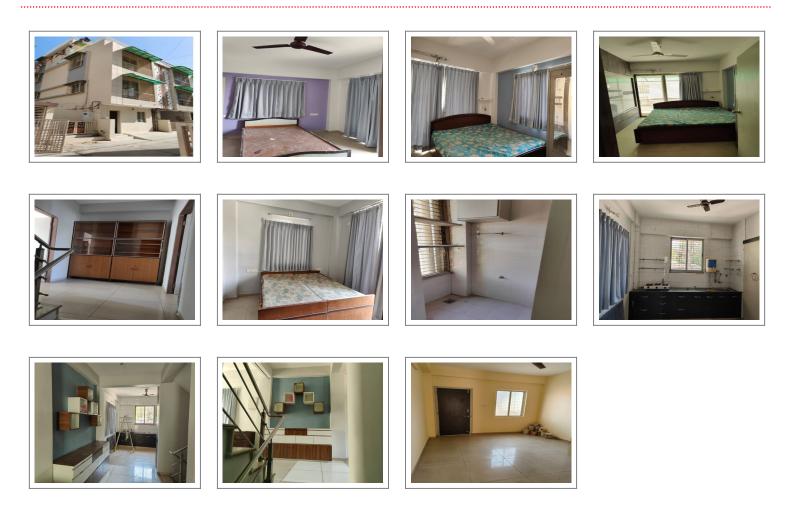

## **PROPERTY PHOTOS**

**Remarks:**This beautifully located 4BHK Villa/Bungalows is available for Sell in Paldi, Ahmedabad. It has has 171 Sq. Yrd. plot and 350 Sq. Yrd. construction area.The Villa/Bungalows is Furnished and equipped with the basic amenities and connected with all major places.