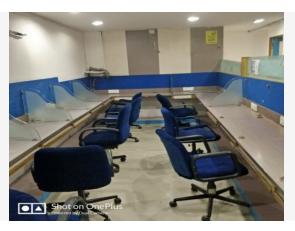

## **PROPERTY PHOTOS**

**Remarks:**This beautiful 1524 Sq. Ft. Office for Sell in C G Road, Ahmedabad. The Office is Semi-Furnished and equipped with the basic amenities and connected with all major places.