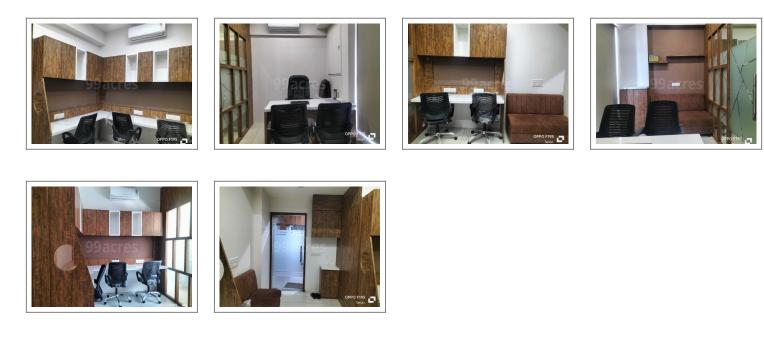

## **PROPERTY PHOTOS**

**Remarks:**This beautiful 410 Sq. Ft. Office for Rent in Satellite, Ahmedabad. The Office is Semi-Furnished and equipped with the basic amenities and connected with all major places.