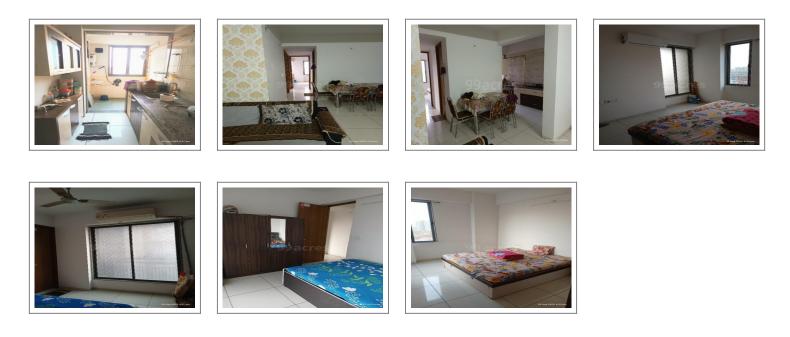

# PROPERTY PHOTOS

**Remarks:**This beautifully located 3BHK Flat/Apartment of 1520 Sq. Ft. is available for Rent in Shela, Ahmedabad. The Flat/Apartment is Furnished and equipped with the basic amenities and connected with all major places.